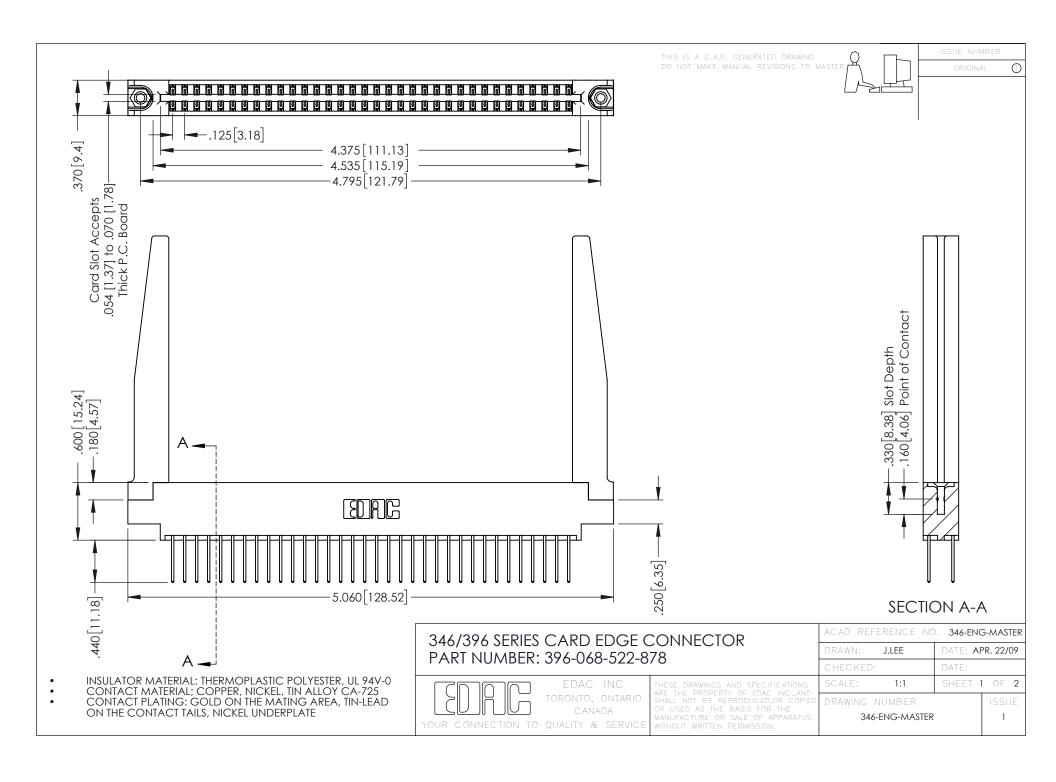

**Contact Code 555** 

**Contact Code 556** 

INSULATOR MATERIAL: THERMOPLASTIC POLYESTER, UL 94V-0 CONTACT MATERIAL; COPPER, NICKEL, TIN ALLOY CA-725

CONTACT PLATING: GOLD ON THE MATING AREA, TIN-LEAD ON THE CONTACT TAILS, NICKEL UNDERPLATE

## 346/396 SERIES CARD EDGE CONNECTOR CONTACT CODE 555,556,558,559,560 DIMENSIONS

YOUR CONNECTION TO QUALITY & SERVICE

|   | ACAD REFERENCE NO. 346-ENG-MASTER |                  |
|---|-----------------------------------|------------------|
|   | DRAWN: J.LEE                      | DATE: APR. 22/09 |
|   | CHECKED:                          | DATE:            |
|   | SCALE: 1:1                        | SHEET 2 OF 2     |
| D | DRAWING NUMBER                    | ISSUE            |

346-ENG-MASTER