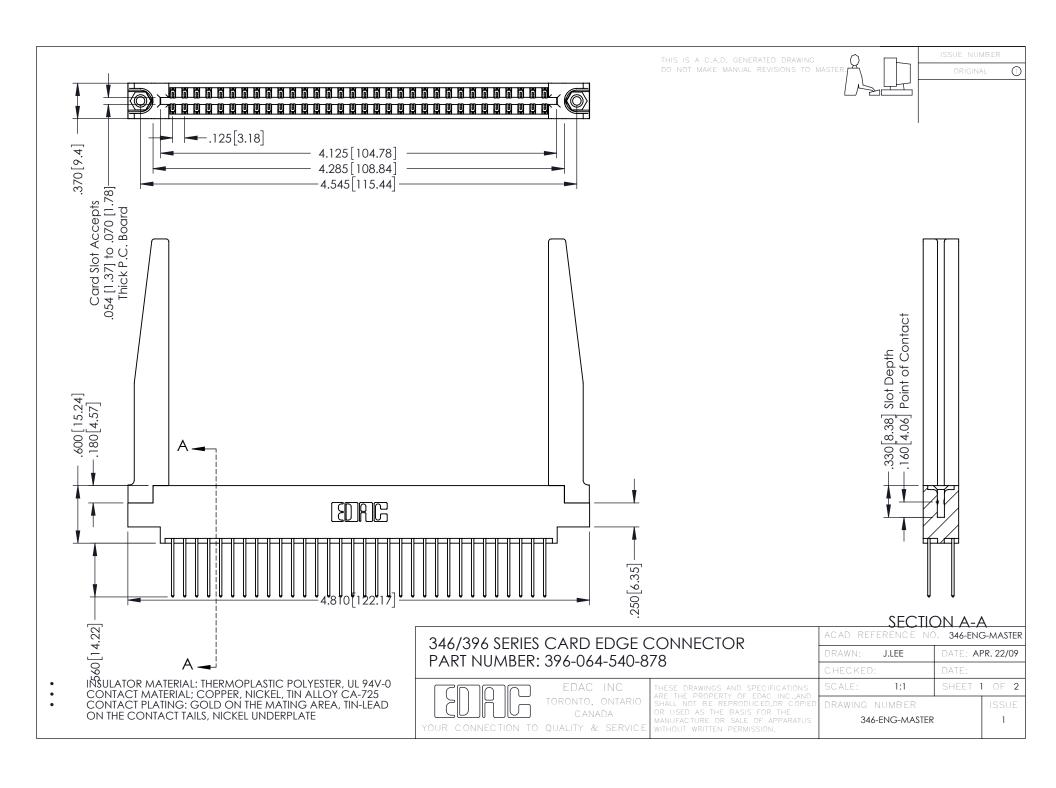

**Contact Code 555** 

**Contact Code 556** 

INSULATOR MATERIAL: THERMOPLASTIC POLYESTER, UL 94V-0 CONTACT MATERIAL; COPPER, NICKEL, TIN ALLOY CA-725

CONTACT PLATING: GOLD ON THE MATING AREA, TIN-LEAD ON THE CONTACT TAILS, NICKEL UNDERPLATE

## 346/396 SERIES CARD EDGE CONNECTOR CONTACT CODE 555,556,558,559,560 DIMENSIONS

YOUR CONNECTION TO QUALITY & SERVICE

|   | ACAD REFERENCE NO. 346-ENG-MASTER |                  |
|---|-----------------------------------|------------------|
|   | DRAWN: J.LEE                      | DATE: APR. 22/09 |
|   | CHECKED:                          | DATE:            |
|   | SCALE: 1:1                        | SHEET 2 OF 2     |
| D | DRAWING NUMBER                    | ISSUE            |

346-ENG-MASTER