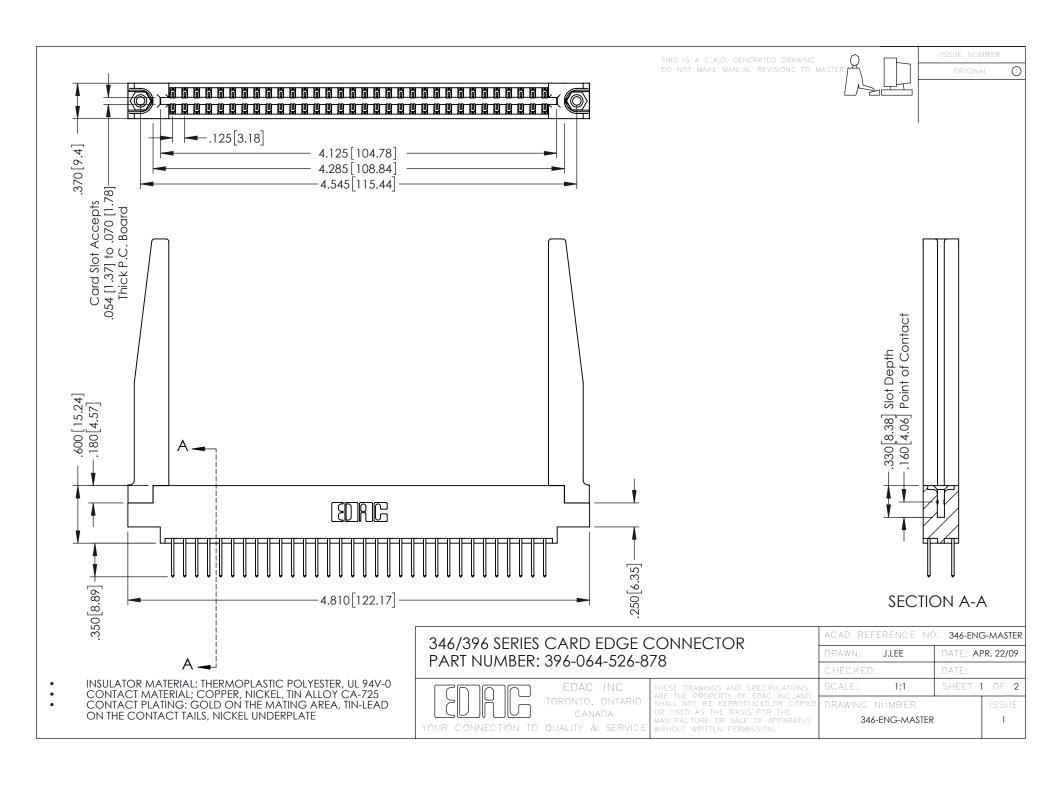

**Contact Code 555** 

**Contact Code 556** 

INSULATOR MATERIAL: THERMOPLASTIC POLYESTER, UL 94V-0 CONTACT MATERIAL; COPPER, NICKEL, TIN ALLOY CA-725

CONTACT PLATING: GOLD ON THE MATING AREA, TIN-LEAD ON THE CONTACT TAILS, NICKEL UNDERPLATE

## 346/396 SERIES CARD EDGE CONNECTOR CONTACT CODE 555,556,558,559,560 DIMENSIONS

YOUR CONNECTION TO QUALITY & SERVICE

|   | ACAD REFERENCE NO. 346-ENG-MASTER |                  |
|---|-----------------------------------|------------------|
|   | DRAWN: J.LEE                      | DATE: APR. 22/09 |
|   | CHECKED:                          | DATE:            |
|   | SCALE: 1:1                        | SHEET 2 OF 2     |
| D | DRAWING NUMBER                    | ISSUE            |

346-ENG-MASTER