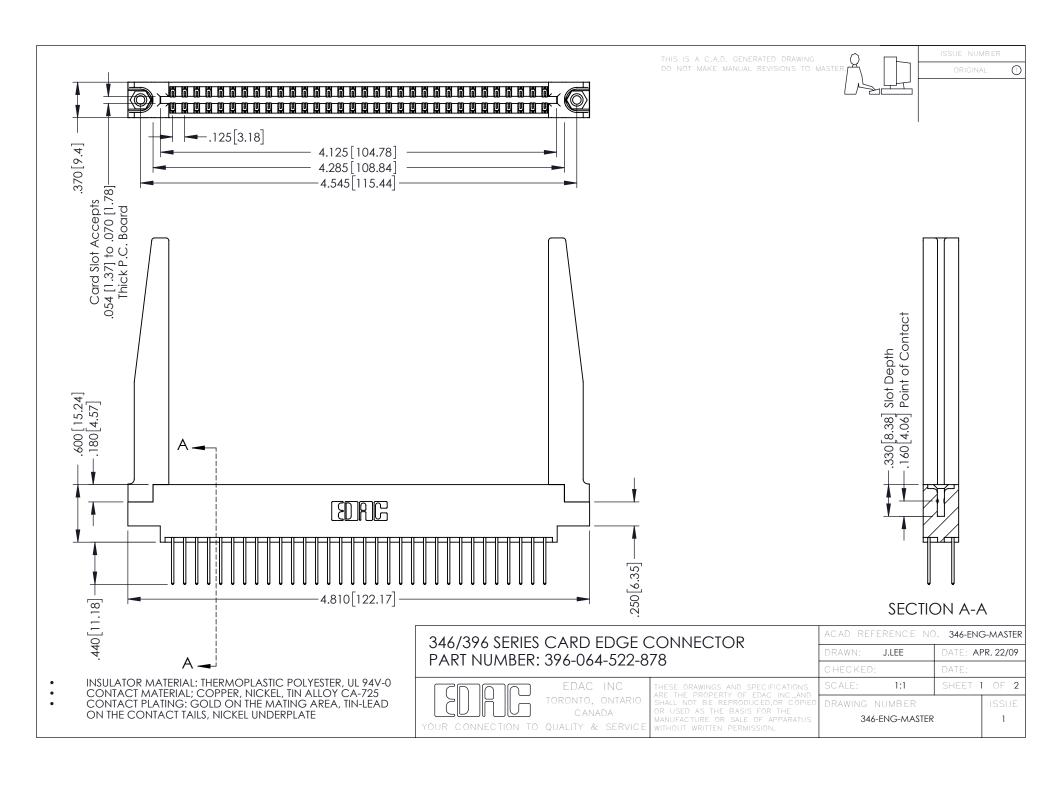

**Contact Code 555** 

**Contact Code 556** 

INSULATOR MATERIAL: THERMOPLASTIC POLYESTER, UL 94V-0 CONTACT MATERIAL; COPPER, NICKEL, TIN ALLOY CA-725

CONTACT PLATING: GOLD ON THE MATING AREA, TIN-LEAD ON THE CONTACT TAILS, NICKEL UNDERPLATE

## 346/396 SERIES CARD EDGE CONNECTOR CONTACT CODE 555,556,558,559,560 DIMENSIONS

YOUR CONNECTION TO QUALITY & SERVICE

|   | ACAD REFERENCE NO. 346-ENG-MASTER |                  |
|---|-----------------------------------|------------------|
|   | DRAWN: J.LEE                      | DATE: APR. 22/09 |
|   | CHECKED:                          | DATE:            |
|   | SCALE: 1:1                        | SHEET 2 OF 2     |
| D | DRAWING NUMBER                    | ISSUE            |

346-ENG-MASTER