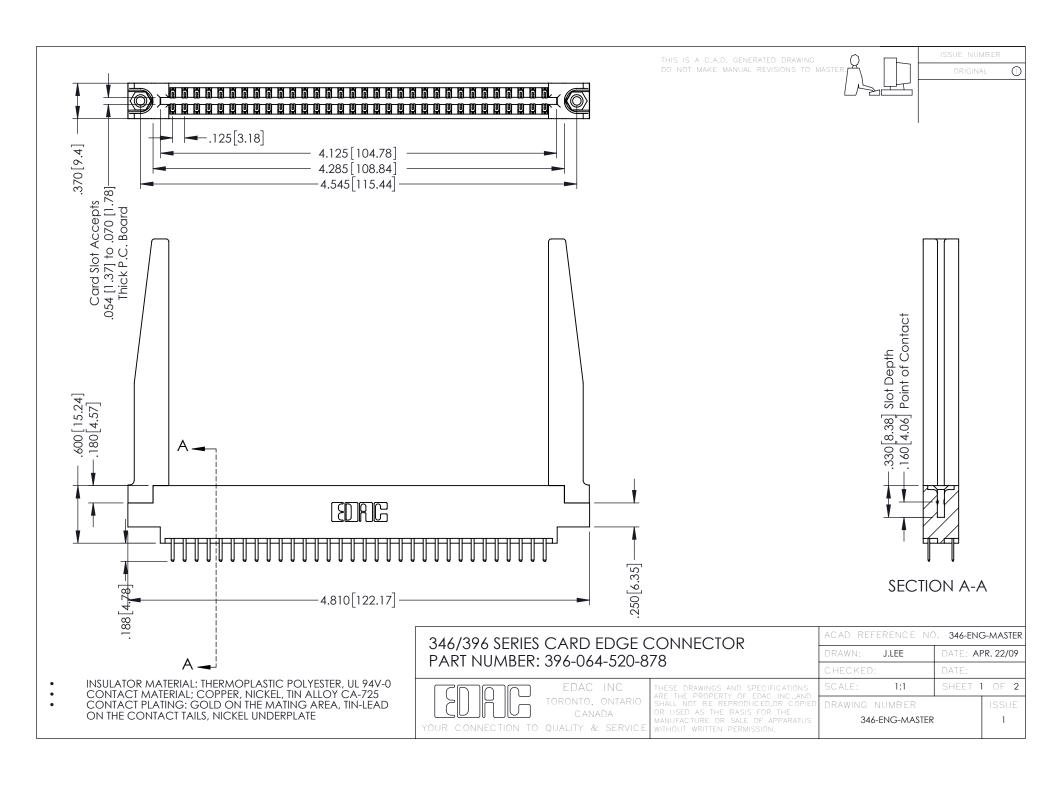

**Contact Code 555** 

**Contact Code 556** 

INSULATOR MATERIAL: THERMOPLASTIC POLYESTER, UL 94V-0 CONTACT MATERIAL; COPPER, NICKEL, TIN ALLOY CA-725

CONTACT PLATING: GOLD ON THE MATING AREA, TIN-LEAD ON THE CONTACT TAILS, NICKEL UNDERPLATE

## 346/396 SERIES CARD EDGE CONNECTOR CONTACT CODE 555,556,558,559,560 DIMENSIONS

YOUR CONNECTION TO QUALITY & SERVICE

|   | ACAD REFERENCE NO. 346-ENG-MASTER |                  |
|---|-----------------------------------|------------------|
|   | DRAWN: J.LEE                      | DATE: APR. 22/09 |
|   | CHECKED:                          | DATE:            |
|   | SCALE: 1:1                        | SHEET 2 OF 2     |
| D | DRAWING NUMBER                    | ISSUE            |

346-ENG-MASTER