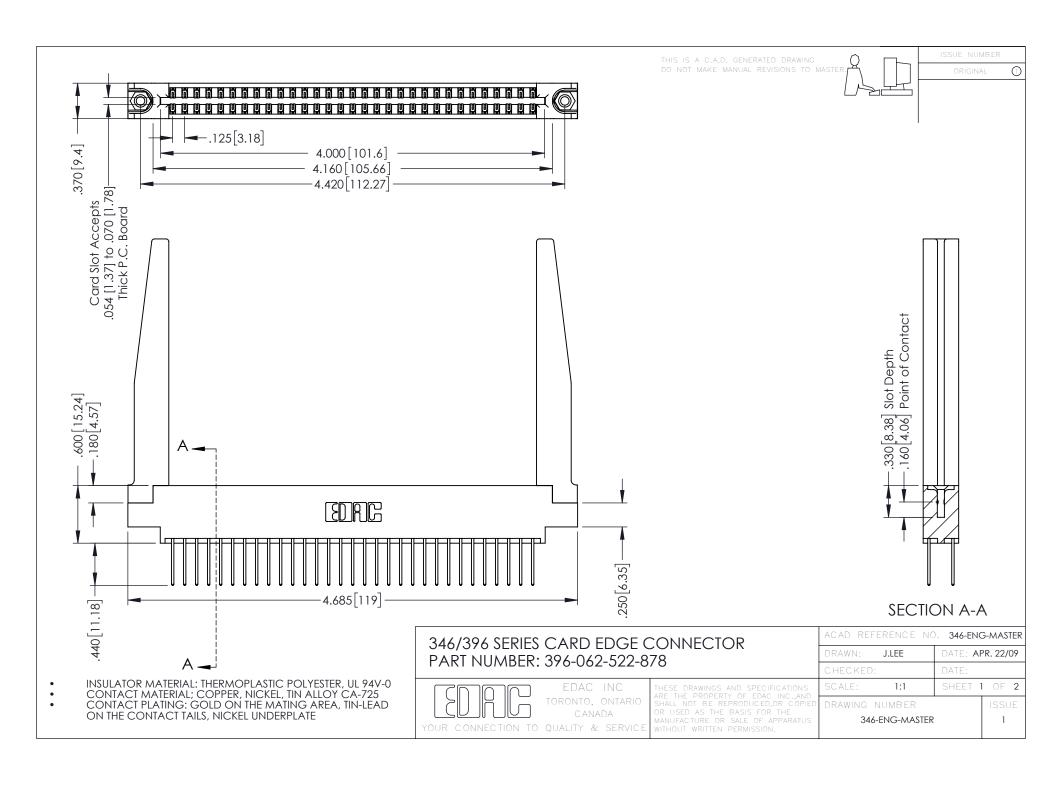

**Contact Code 555** 

**Contact Code 556** 

INSULATOR MATERIAL: THERMOPLASTIC POLYESTER, UL 94V-0 CONTACT MATERIAL; COPPER, NICKEL, TIN ALLOY CA-725

CONTACT PLATING: GOLD ON THE MATING AREA, TIN-LEAD ON THE CONTACT TAILS, NICKEL UNDERPLATE

## 346/396 SERIES CARD EDGE CONNECTOR CONTACT CODE 555,556,558,559,560 DIMENSIONS

YOUR CONNECTION TO QUALITY & SERVICE

|   | ACAD REFERENCE NO. 346-ENG-MASTER |                  |
|---|-----------------------------------|------------------|
|   | DRAWN: J.LEE                      | DATE: APR. 22/09 |
|   | CHECKED:                          | DATE:            |
|   | SCALE: 1:1                        | SHEET 2 OF 2     |
| D | DRAWING NUMBER                    | ISSUE            |

346-ENG-MASTER