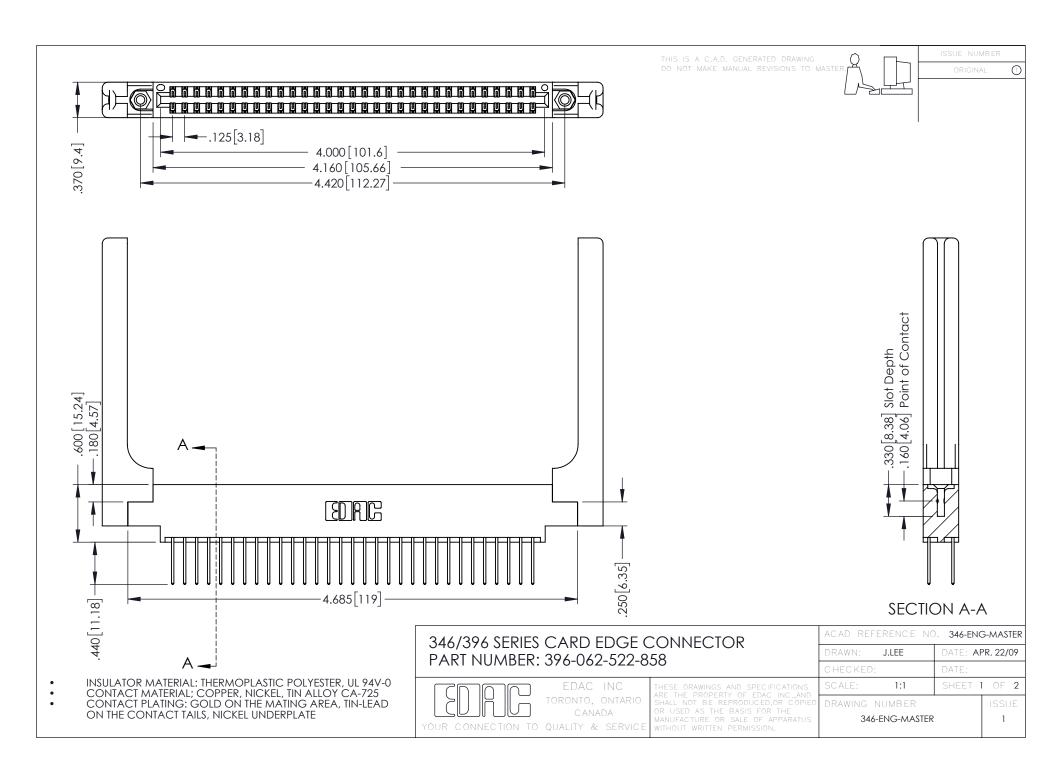

**Contact Code 555** 

**Contact Code 556** 

INSULATOR MATERIAL: THERMOPLASTIC POLYESTER, UL 94V-0 CONTACT MATERIAL; COPPER, NICKEL, TIN ALLOY CA-725

CONTACT PLATING: GOLD ON THE MATING AREA, TIN-LEAD ON THE CONTACT TAILS, NICKEL UNDERPLATE