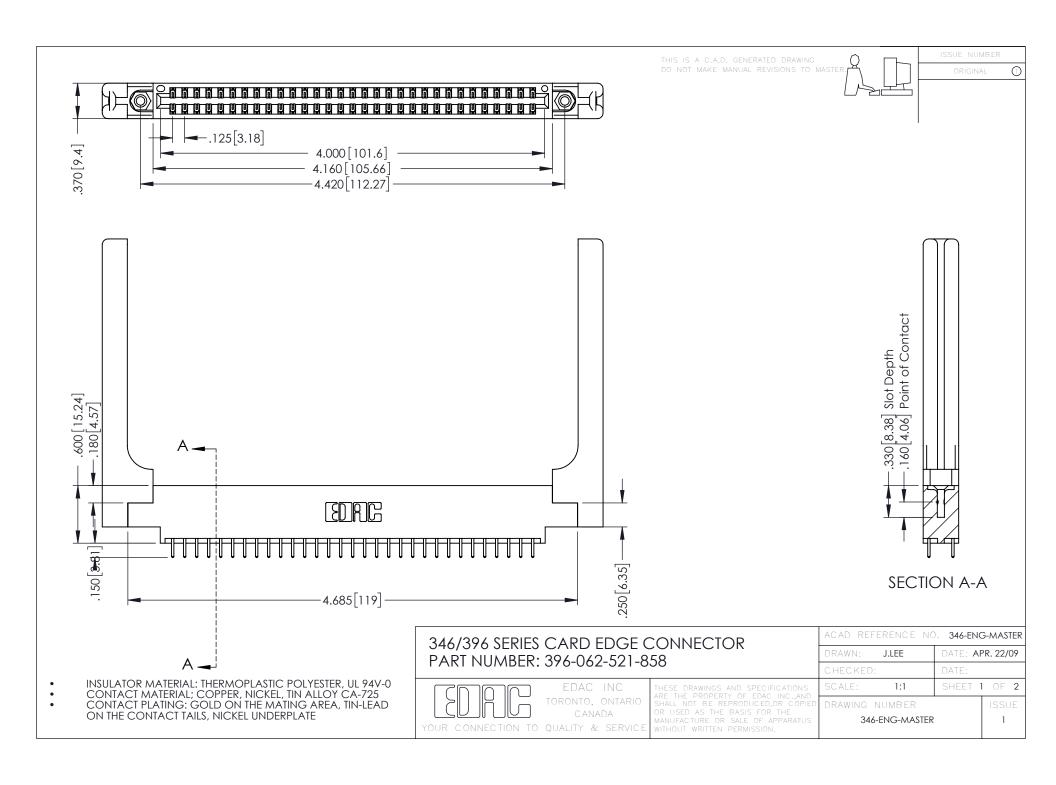

**Contact Code 555** 

**Contact Code 556** 

INSULATOR MATERIAL: THERMOPLASTIC POLYESTER, UL 94V-0 CONTACT MATERIAL; COPPER, NICKEL, TIN ALLOY CA-725

CONTACT PLATING: GOLD ON THE MATING AREA, TIN-LEAD ON THE CONTACT TAILS, NICKEL UNDERPLATE

## 346/396 SERIES CARD EDGE CONNECTOR CONTACT CODE 555,556,558,559,560 DIMENSIONS

YOUR CONNECTION TO QUALITY & SERVICE

|   | ACAD REFERENCE NO. 346-ENG-MASTER |                         |
|---|-----------------------------------|-------------------------|
|   | DRAWN: J.LEE                      | DATE: <b>APR. 22/09</b> |
|   | CHECKED:                          | DATE:                   |
|   | SCALE: 1:1                        | SHEET 2 OF 2            |
| D | DRAWING NUMBER                    | ISSUE                   |