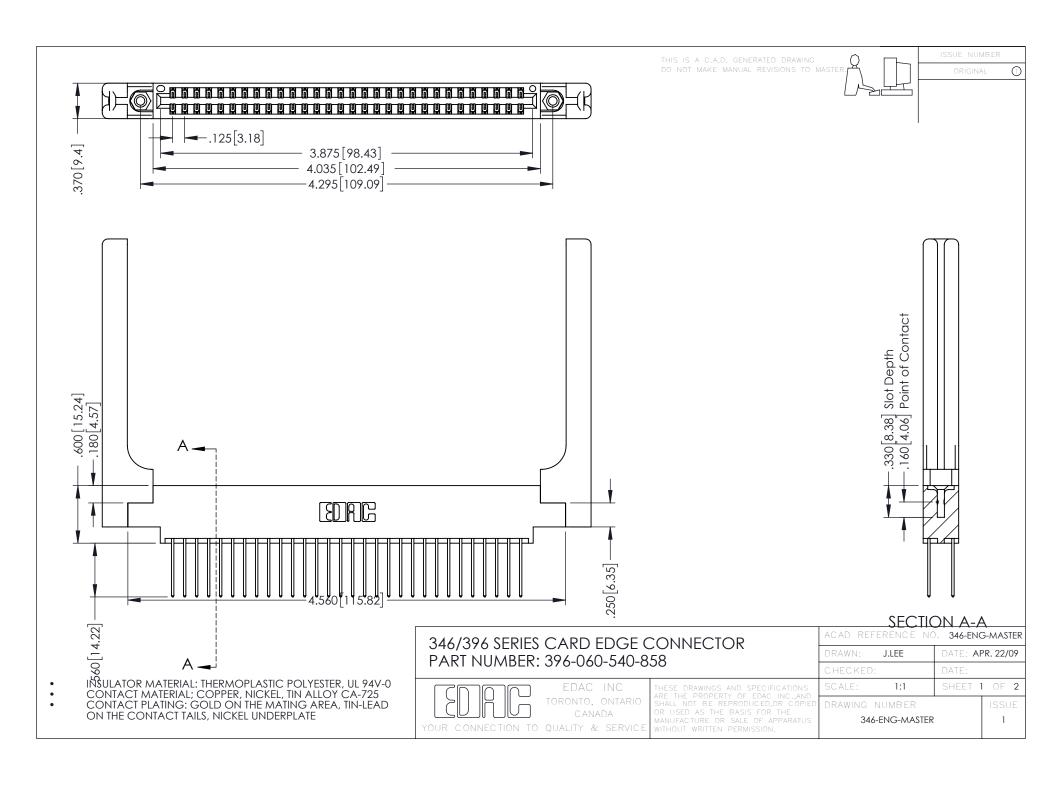

**Contact Code 555** 

**Contact Code 556** 

INSULATOR MATERIAL: THERMOPLASTIC POLYESTER, UL 94V-0 CONTACT MATERIAL; COPPER, NICKEL, TIN ALLOY CA-725

CONTACT PLATING: GOLD ON THE MATING AREA, TIN-LEAD ON THE CONTACT TAILS, NICKEL UNDERPLATE

## 346/396 SERIES CARD EDGE CONNECTOR CONTACT CODE 555,556,558,559,560 DIMENSIONS

YOUR CONNECTION TO QUALITY & SERVICE

|   | ACAD REFERENCE NO. 346-ENG-MASTER |                  |
|---|-----------------------------------|------------------|
|   | DRAWN: J.LEE                      | DATE: APR. 22/09 |
|   | CHECKED:                          | DATE:            |
|   | SCALE: 1:1                        | SHEET 2 OF 2     |
| D | DRAWING NUMBER                    | ISSUE            |

346-ENG-MASTER