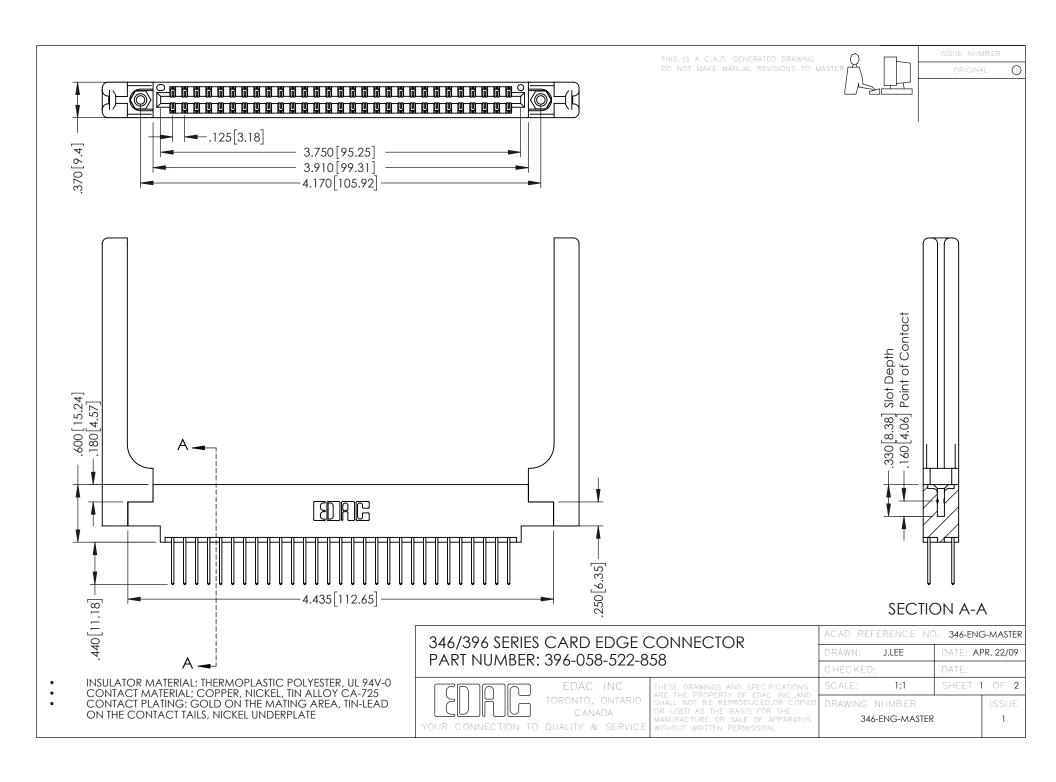

**Contact Code 555** 

**Contact Code 556** 

INSULATOR MATERIAL: THERMOPLASTIC POLYESTER, UL 94V-0 CONTACT MATERIAL; COPPER, NICKEL, TIN ALLOY CA-725

CONTACT PLATING: GOLD ON THE MATING AREA, TIN-LEAD ON THE CONTACT TAILS, NICKEL UNDERPLATE

## 346/396 SERIES CARD EDGE CONNECTOR CONTACT CODE 555,556,558,559,560 DIMENSIONS

YOUR CONNECTION TO QUALITY & SERVICE

|   | ACAD REFERENCE NO. 346-ENG-MASTER |                  |
|---|-----------------------------------|------------------|
|   | DRAWN: J.LEE                      | DATE: APR. 22/09 |
|   | CHECKED:                          | DATE:            |
|   | SCALE: 1:1                        | SHEET 2 OF 2     |
| D | DRAWING NUMBER                    | ISSUE            |

346-ENG-MASTER