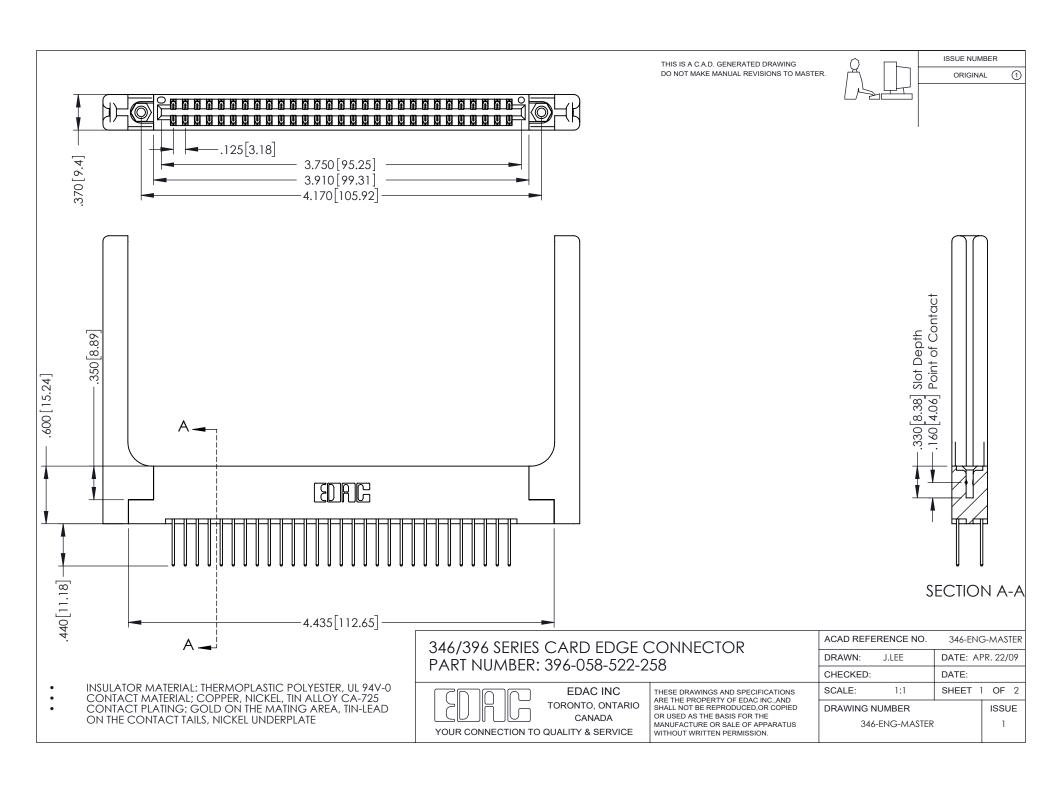

## 346/396 SERIES CARD EDGE CONNECTOR CONTACT CODE 555,556,558,559,560 DIMENSIONS

YOUR CONNECTION TO QUALITY & SERVICE

**EDAC INC** TORONTO, ONTARIO CANADA

THESE DRAWINGS AND SPECIFICATIONS ARE THE PROPERTY OF EDAC INC.,AND SHALL NOT BE REPRODUCED, OR COPIED OR USED AS THE BASIS FOR THE MANUFACTURE OR SALE OF APPARATUS WITHOUT WRITTEN PERMISSION.

ISSUE NUMBER ORIGINAL

1

**Contact Code 555** 

**Contact Code 556** 

INSULATOR MATERIAL: THERMOPLASTIC POLYESTER, UL 94V-0 CONTACT MATERIAL; COPPER, NICKEL, TIN ALLOY CA-725 CONTACT PLATING: GOLD ON THE MATING AREA, TIN-LEAD

ON THE CONTACT TAILS, NICKEL UNDERPLATE