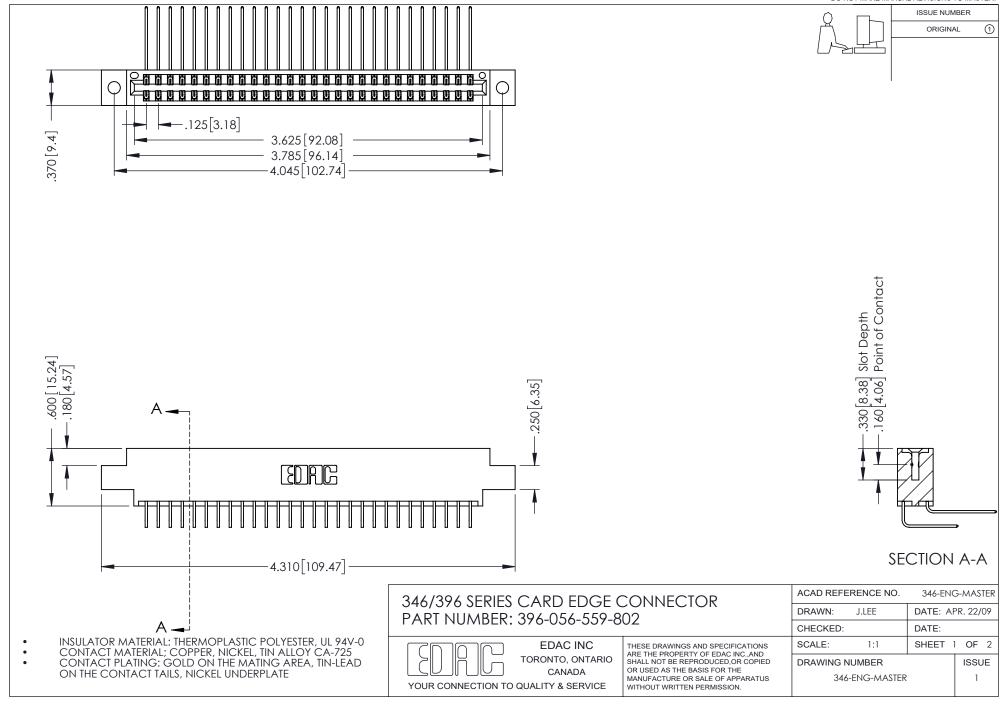

## 346/396 SERIES CARD EDGE CONNECTOR CONTACT CODE 555,556,558,559,560 DIMENSIONS

YOUR CONNECTION TO QUALITY & SERVICE

**EDAC INC** TORONTO, ONTARIO CANADA

THESE DRAWINGS AND SPECIFICATIONS ARE THE PROPERTY OF EDAC INC.,AND SHALL NOT BE REPRODUCED, OR COPIED OR USED AS THE BASIS FOR THE MANUFACTURE OR SALE OF APPARATUS WITHOUT WRITTEN PERMISSION.

THIS IS A C.A.D. GENERATED DRAWING DO NOT MAKE MANUAL REVISIONS TO MASTER.

ORIGINAL 1

ISSUE NUMBER

**Contact Code 555** 

**Contact Code 556** 

INSULATOR MATERIAL: THERMOPLASTIC POLYESTER, UL 94V-0 CONTACT MATERIAL; COPPER, NICKEL, TIN ALLOY CA-725 CONTACT PLATING: GOLD ON THE MATING AREA, TIN-LEAD

ON THE CONTACT TAILS, NICKEL UNDERPLATE

|   | ACAD REFERENCE NO. | 346-ENG-MASTER   |
|---|--------------------|------------------|
|   | DRAWN: J.LEE       | DATE: APR. 22/09 |
| ) | CHECKED:           | DATE:            |
|   | SCALE: 1:1         | SHEET 2 OF 2     |
|   | DRAWING NUMBER     | ISSUE            |
|   | 346-ENG-MASTER     | 1                |