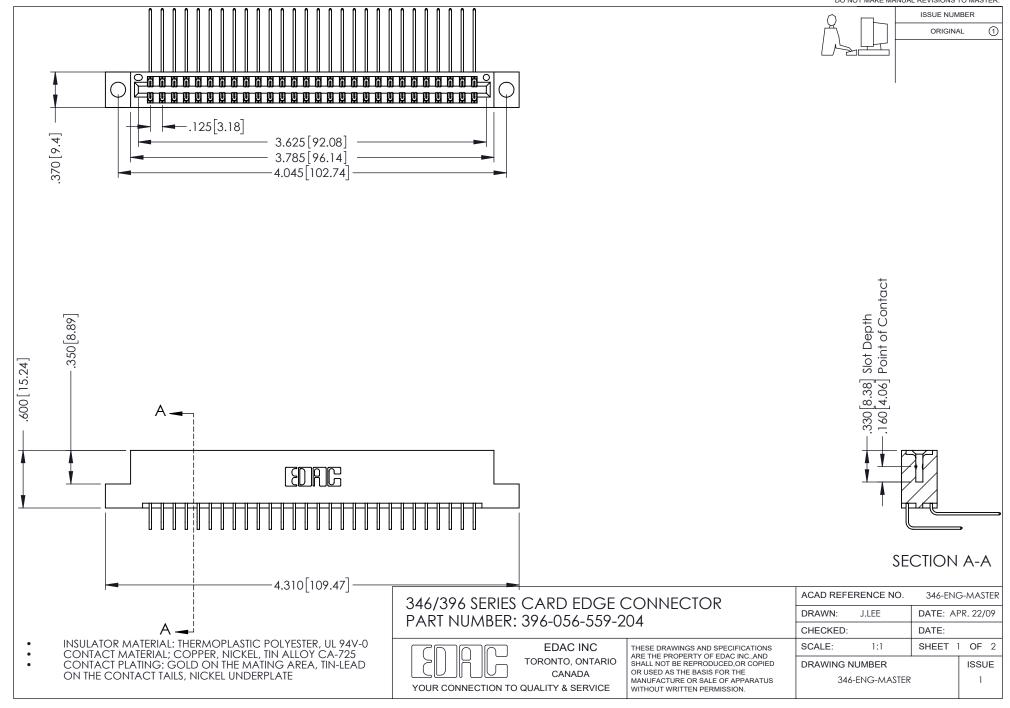

THIS IS A C.A.D. GENERATED DRAWING DO NOT MAKE MANUAL REVISIONS TO MASTER.

ORIGINAL 1

ISSUE NUMBER

**Contact Code 555** 

**Contact Code 556** 

INSULATOR MATERIAL: THERMOPLASTIC POLYESTER, UL 94V-0 CONTACT MATERIAL; COPPER, NICKEL, TIN ALLOY CA-725 CONTACT PLATING: GOLD ON THE MATING AREA, TIN-LEAD

ON THE CONTACT TAILS, NICKEL UNDERPLATE

## 346/396 SERIES CARD EDGE CONNECTOR CONTACT CODE 555,556,558,559,560 DIMENSIONS

YOUR CONNECTION TO QUALITY & SERVICE

**EDAC INC** TORONTO, ONTARIO CANADA

THESE DRAWINGS AND SPECIFICATIONS ARE THE PROPERTY OF EDAC INC.,AND SHALL NOT BE REPRODUCED, OR COPIED OR USED AS THE BASIS FOR THE MANUFACTURE OR SALE OF APPARATUS WITHOUT WRITTEN PERMISSION.

|   | ACAD REFERENCE NO. | 346-ENG-MASTER   |
|---|--------------------|------------------|
|   | DRAWN: J.LEE       | DATE: APR. 22/09 |
| ) | CHECKED:           | DATE:            |
|   | SCALE: 1:1         | SHEET 2 OF 2     |
|   | DRAWING NUMBER     | ISSUE            |
|   | 346-ENG-MASTER     | 1                |