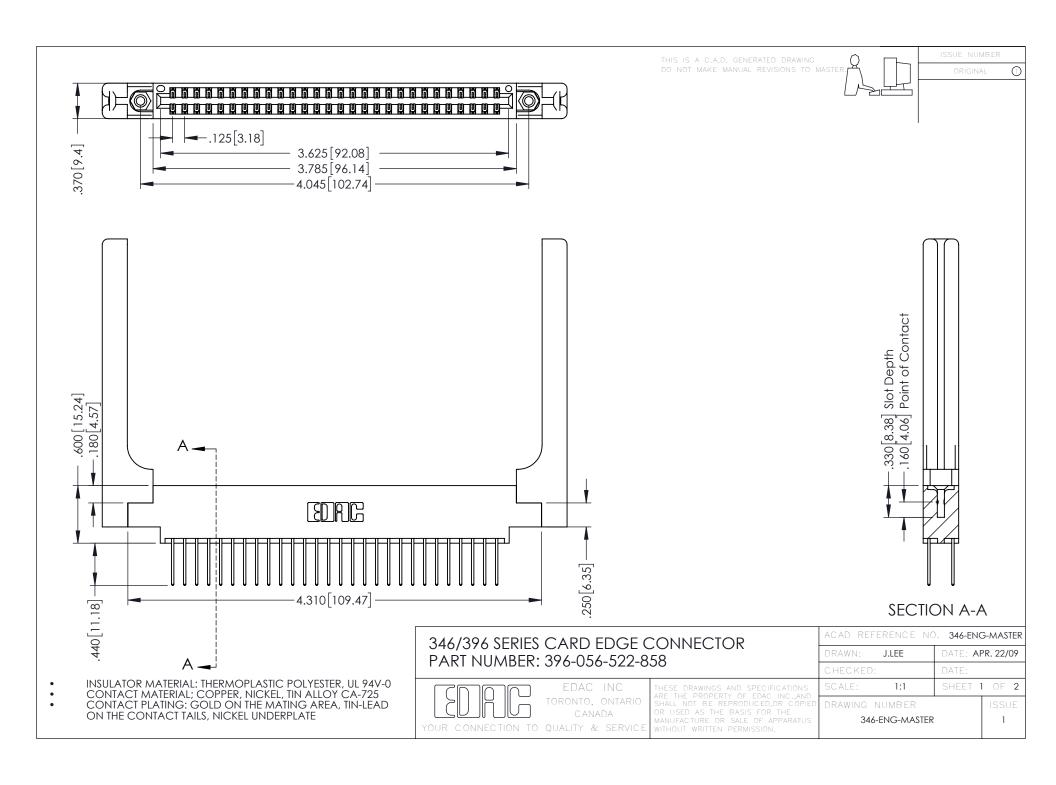

**Contact Code 555** 

**Contact Code 556** 

INSULATOR MATERIAL: THERMOPLASTIC POLYESTER, UL 94V-0 CONTACT MATERIAL; COPPER, NICKEL, TIN ALLOY CA-725

CONTACT PLATING: GOLD ON THE MATING AREA, TIN-LEAD ON THE CONTACT TAILS, NICKEL UNDERPLATE

## 346/396 SERIES CARD EDGE CONNECTOR CONTACT CODE 555,556,558,559,560 DIMENSIONS

YOUR CONNECTION TO QUALITY & SERVICE

|   | ACAD REFERENCE NO. 346-ENG-MASTER |                  |
|---|-----------------------------------|------------------|
|   | DRAWN: J.LEE                      | DATE: APR. 22/09 |
|   | CHECKED:                          | DATE:            |
|   | SCALE: 1:1                        | SHEET 2 OF 2     |
| D | DRAWING NUMBER                    | ISSUE            |

346-ENG-MASTER