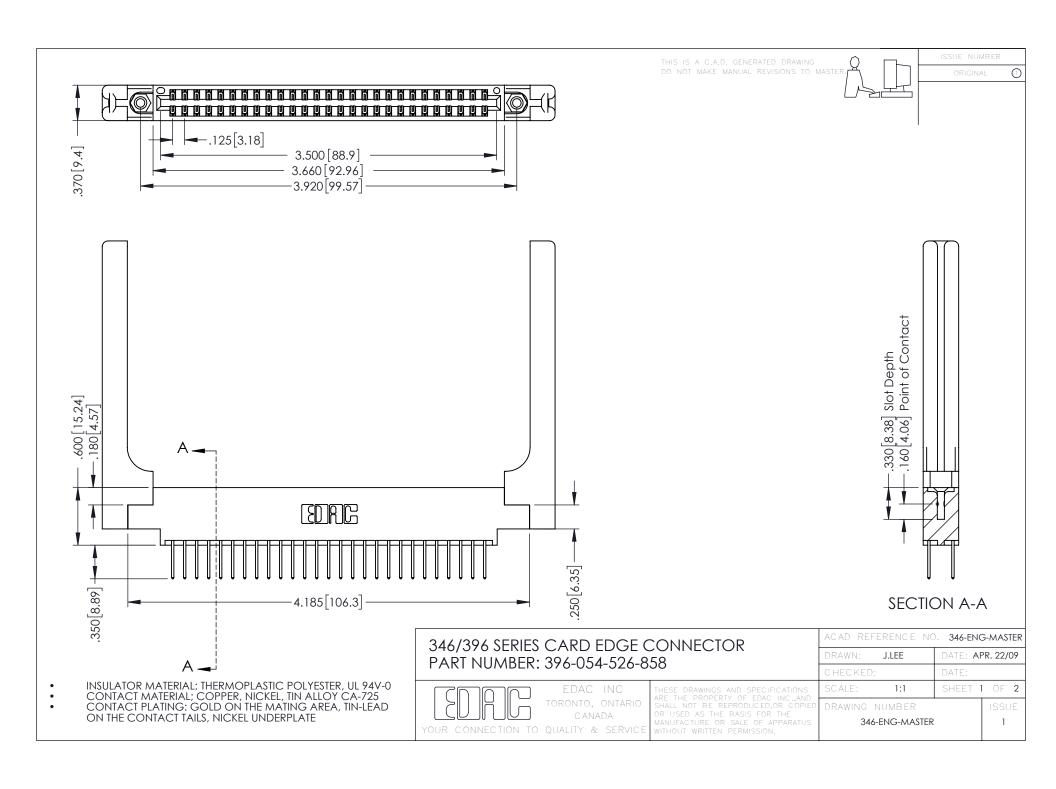

**Contact Code 555** 

**Contact Code 556** 

INSULATOR MATERIAL: THERMOPLASTIC POLYESTER, UL 94V-0 CONTACT MATERIAL; COPPER, NICKEL, TIN ALLOY CA-725

CONTACT PLATING: GOLD ON THE MATING AREA, TIN-LEAD ON THE CONTACT TAILS, NICKEL UNDERPLATE

## 346/396 SERIES CARD EDGE CONNECTOR CONTACT CODE 555,556,558,559,560 DIMENSIONS

YOUR CONNECTION TO QUALITY & SERVICE

|   | ACAD REFERENCE NO. 346-ENG-MASTER |                         |
|---|-----------------------------------|-------------------------|
|   | DRAWN: J.LEE                      | DATE: <b>APR. 22/09</b> |
|   | CHECKED:                          | DATE:                   |
|   | SCALE: 1:1                        | SHEET 2 OF 2            |
| D | DRAWING NUMBER                    | ISSUE                   |

346-ENG-MASTER