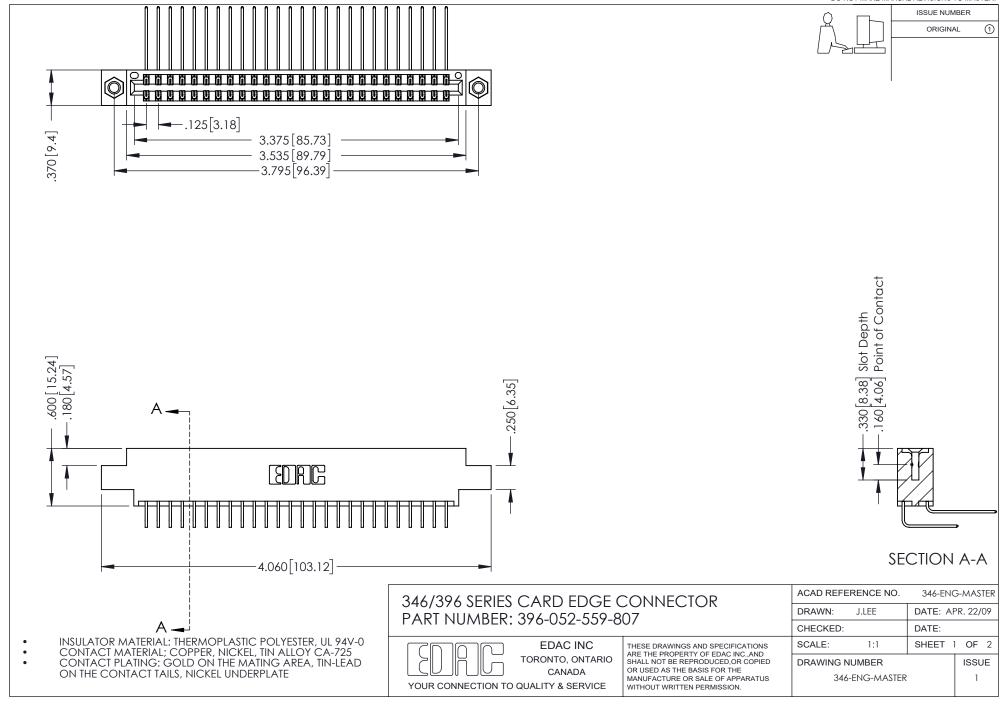

THIS IS A C.A.D. GENERATED DRAWING DO NOT MAKE MANUAL REVISIONS TO MASTER.

ORIGINAL 1

ISSUE NUMBER

**Contact Code 555** 

**Contact Code 556** 

INSULATOR MATERIAL: THERMOPLASTIC POLYESTER, UL 94V-0 CONTACT MATERIAL; COPPER, NICKEL, TIN ALLOY CA-725 CONTACT PLATING: GOLD ON THE MATING AREA, TIN-LEAD

ON THE CONTACT TAILS, NICKEL UNDERPLATE

## 346/396 SERIES CARD EDGE CONNECTOR CONTACT CODE 555,556,558,559,560 DIMENSIONS

YOUR CONNECTION TO QUALITY & SERVICE

**EDAC INC** TORONTO, ONTARIO CANADA

THESE DRAWINGS AND SPECIFICATIONS ARE THE PROPERTY OF EDAC INC.,AND SHALL NOT BE REPRODUCED, OR COPIED OR USED AS THE BASIS FOR THE MANUFACTURE OR SALE OF APPARATUS WITHOUT WRITTEN PERMISSION.