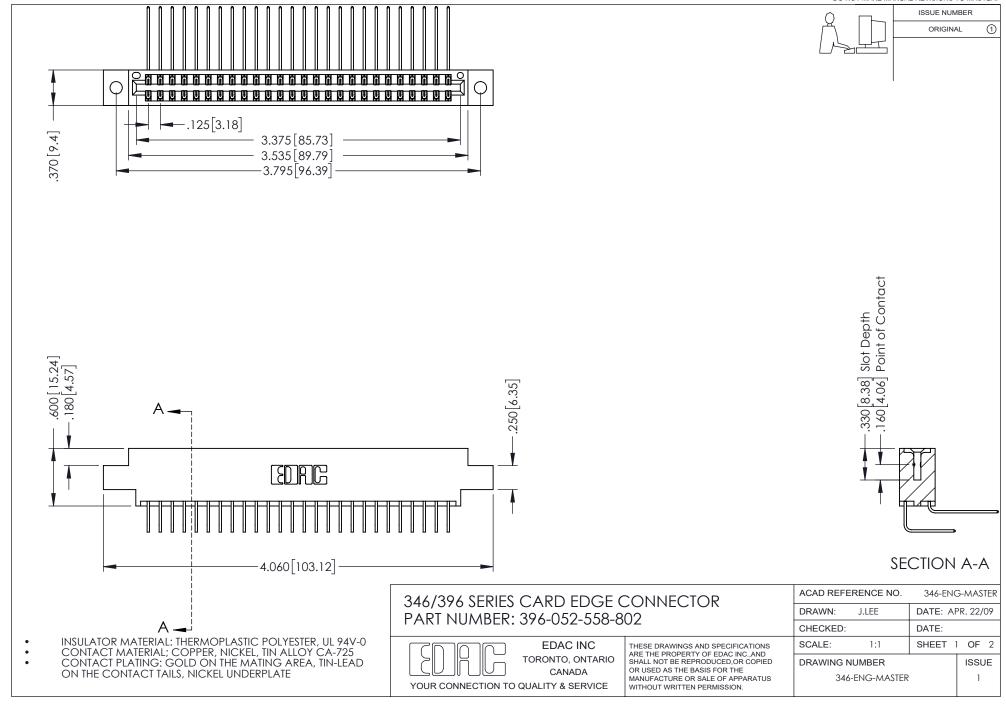

THIS IS A C.A.D. GENERATED DRAWING DO NOT MAKE MANUAL REVISIONS TO MASTER.

ORIGINAL 1

ISSUE NUMBER

**Contact Code 555** 

**Contact Code 556** 

INSULATOR MATERIAL: THERMOPLASTIC POLYESTER, UL 94V-0 CONTACT MATERIAL; COPPER, NICKEL, TIN ALLOY CA-725 CONTACT PLATING: GOLD ON THE MATING AREA, TIN-LEAD

ON THE CONTACT TAILS, NICKEL UNDERPLATE

## 346/396 SERIES CARD EDGE CONNECTOR CONTACT CODE 555,556,558,559,560 DIMENSIONS

YOUR CONNECTION TO QUALITY & SERVICE

**EDAC INC** TORONTO, ONTARIO CANADA

THESE DRAWINGS AND SPECIFICATIONS ARE THE PROPERTY OF EDAC INC.,AND SHALL NOT BE REPRODUCED, OR COPIED OR USED AS THE BASIS FOR THE MANUFACTURE OR SALE OF APPARATUS WITHOUT WRITTEN PERMISSION.