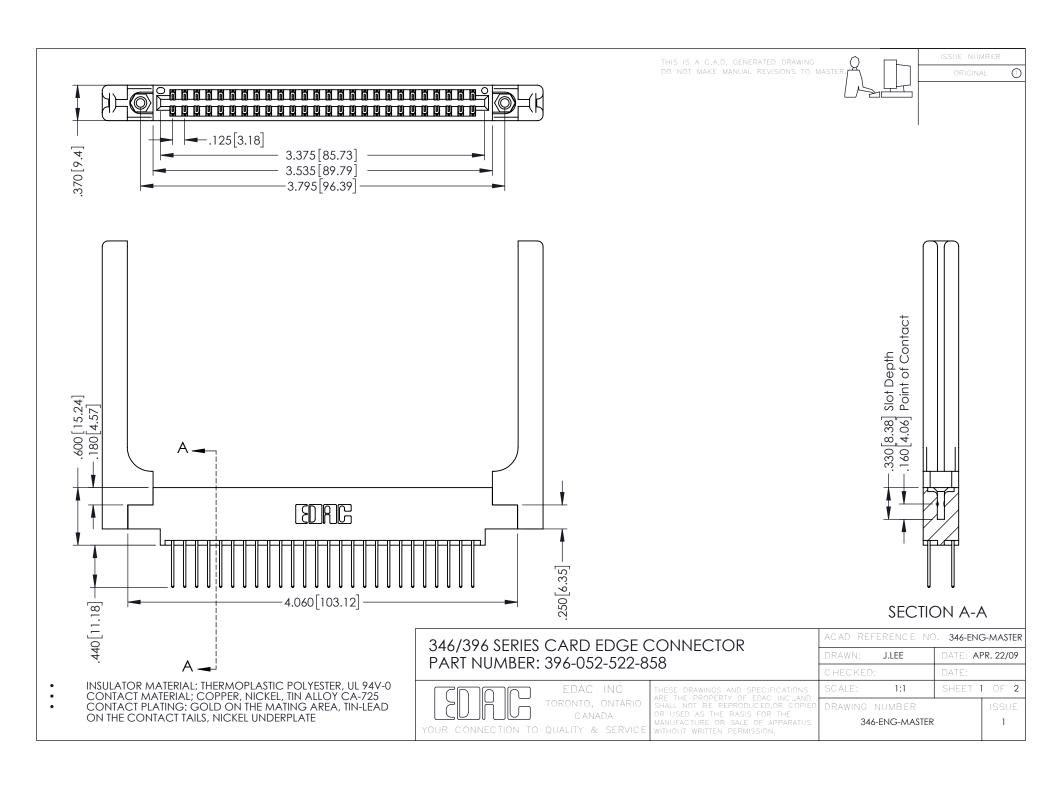

**Contact Code 555** 

**Contact Code 556** 

INSULATOR MATERIAL: THERMOPLASTIC POLYESTER, UL 94V-0 CONTACT MATERIAL; COPPER, NICKEL, TIN ALLOY CA-725

CONTACT PLATING: GOLD ON THE MATING AREA, TIN-LEAD ON THE CONTACT TAILS, NICKEL UNDERPLATE

## 346/396 SERIES CARD EDGE CONNECTOR CONTACT CODE 555,556,558,559,560 DIMENSIONS

YOUR CONNECTION TO QUALITY & SERVICE

|   | ACAD REFERENCE NO. 346-ENG-MASTER |                         |
|---|-----------------------------------|-------------------------|
|   | DRAWN: J.LEE                      | DATE: <b>APR. 22/09</b> |
|   | CHECKED:                          | DATE:                   |
|   | SCALE: 1:1                        | SHEET 2 OF 2            |
| D | DRAWING NUMBER                    | ISSUE                   |

346-ENG-MASTER