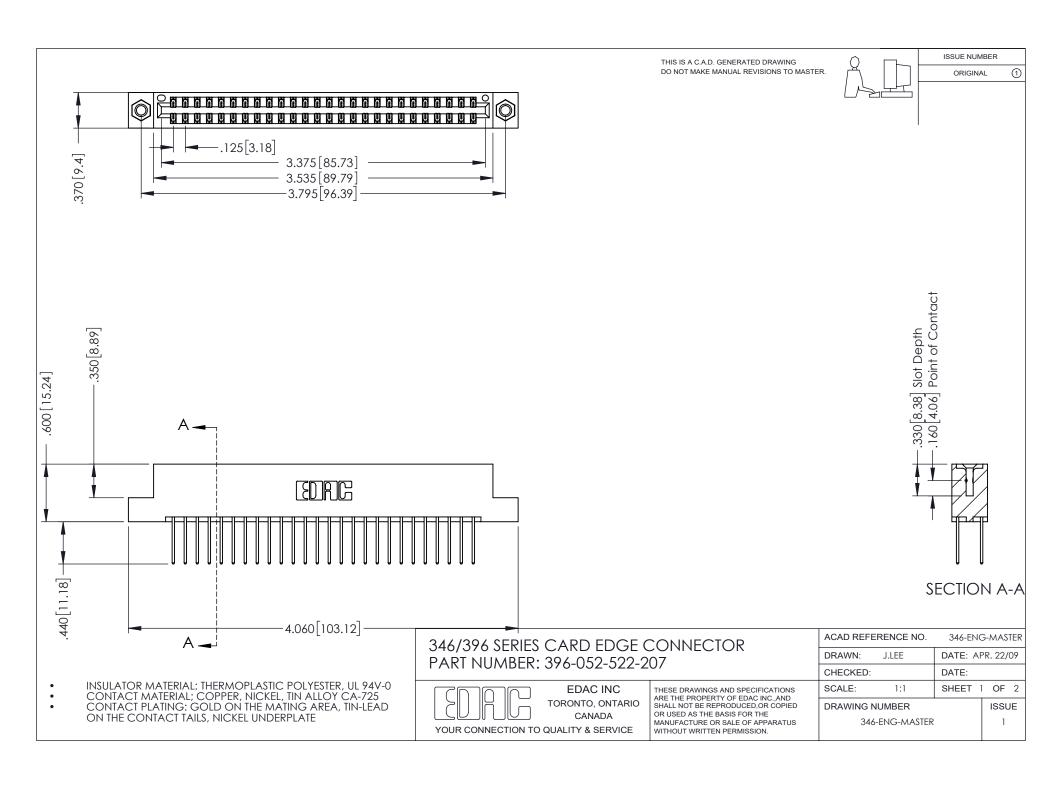

THIS IS A C.A.D. GENERATED DRAWING DO NOT MAKE MANUAL REVISIONS TO MASTER.

ORIGINAL 1

ISSUE NUMBER

**Contact Code 555** 

**Contact Code 556** 

INSULATOR MATERIAL: THERMOPLASTIC POLYESTER, UL 94V-0 CONTACT MATERIAL; COPPER, NICKEL, TIN ALLOY CA-725 CONTACT PLATING: GOLD ON THE MATING AREA, TIN-LEAD

ON THE CONTACT TAILS, NICKEL UNDERPLATE

## 346/396 SERIES CARD EDGE CONNECTOR CONTACT CODE 555,556,558,559,560 DIMENSIONS

YOUR CONNECTION TO QUALITY & SERVICE

**EDAC INC** TORONTO, ONTARIO CANADA

THESE DRAWINGS AND SPECIFICATIONS ARE THE PROPERTY OF EDAC INC.,AND SHALL NOT BE REPRODUCED, OR COPIED OR USED AS THE BASIS FOR THE MANUFACTURE OR SALE OF APPARATUS WITHOUT WRITTEN PERMISSION.

|   | ACAD REFERENCE NO. | 346-ENG-MASTER   |
|---|--------------------|------------------|
|   | DRAWN: J.LEE       | DATE: APR. 22/09 |
| ) | CHECKED:           | DATE:            |
|   | SCALE: 1:1         | SHEET 2 OF 2     |
|   | DRAWING NUMBER     | ISSUE            |
|   | 346-ENG-MASTER     | 1                |