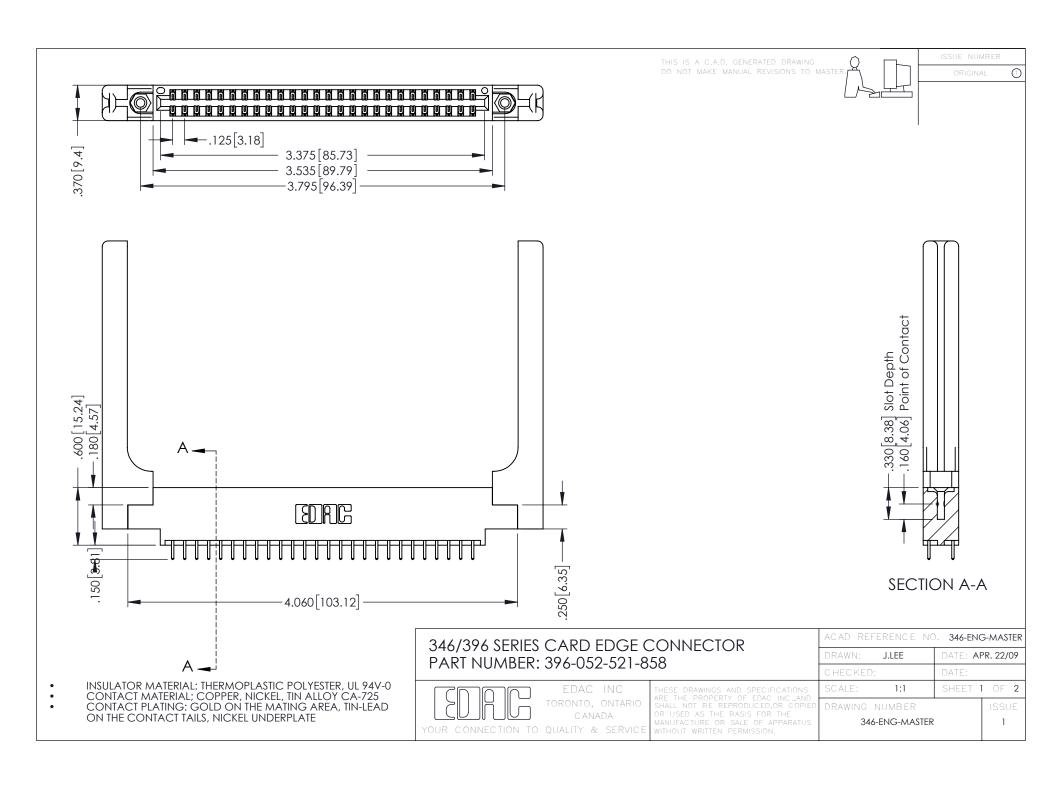

**Contact Code 555** 

**Contact Code 556** 

INSULATOR MATERIAL: THERMOPLASTIC POLYESTER, UL 94V-0 CONTACT MATERIAL; COPPER, NICKEL, TIN ALLOY CA-725

CONTACT PLATING: GOLD ON THE MATING AREA, TIN-LEAD ON THE CONTACT TAILS, NICKEL UNDERPLATE