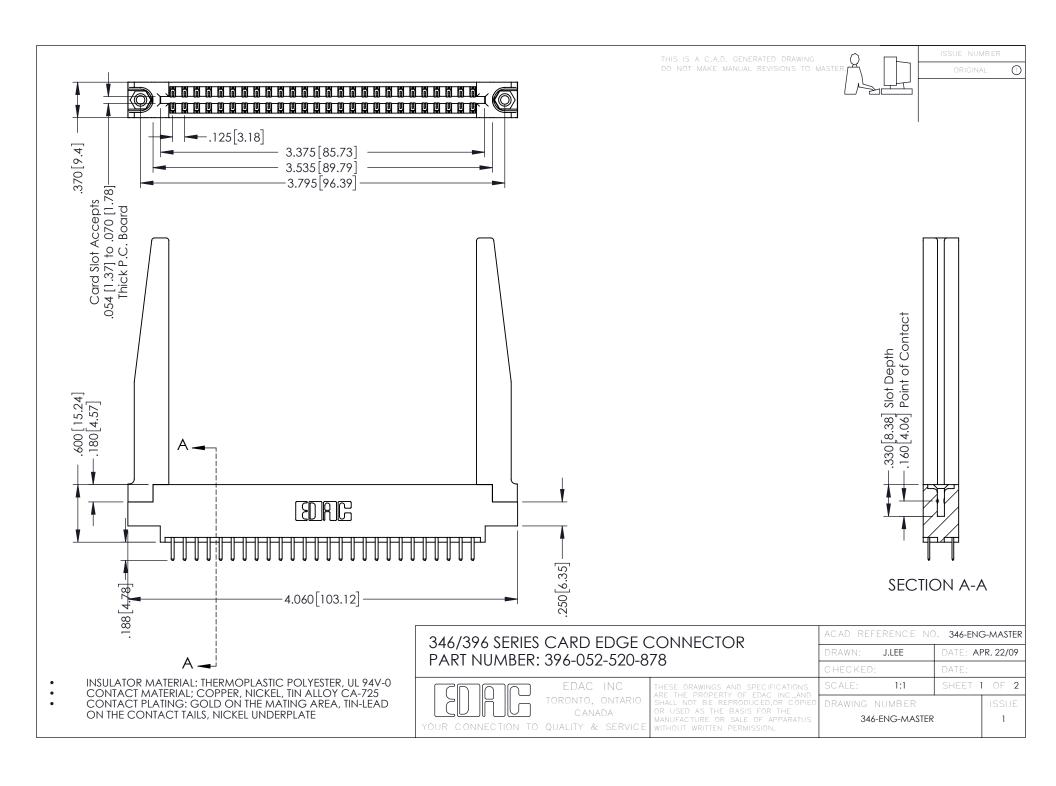

**Contact Code 555** 

**Contact Code 556** 

INSULATOR MATERIAL: THERMOPLASTIC POLYESTER, UL 94V-0 CONTACT MATERIAL; COPPER, NICKEL, TIN ALLOY CA-725

CONTACT PLATING: GOLD ON THE MATING AREA, TIN-LEAD ON THE CONTACT TAILS, NICKEL UNDERPLATE

## 346/396 SERIES CARD EDGE CONNECTOR CONTACT CODE 555,556,558,559,560 DIMENSIONS

YOUR CONNECTION TO QUALITY & SERVICE

|   | ACAD REFERENCE NO. 346-ENG-MASTER |                         |
|---|-----------------------------------|-------------------------|
|   | DRAWN: J.LEE                      | DATE: <b>APR. 22/09</b> |
|   | CHECKED:                          | DATE:                   |
|   | SCALE: 1:1                        | SHEET 2 OF 2            |
| D | DRAWING NUMBER                    | ISSUE                   |

346-ENG-MASTER