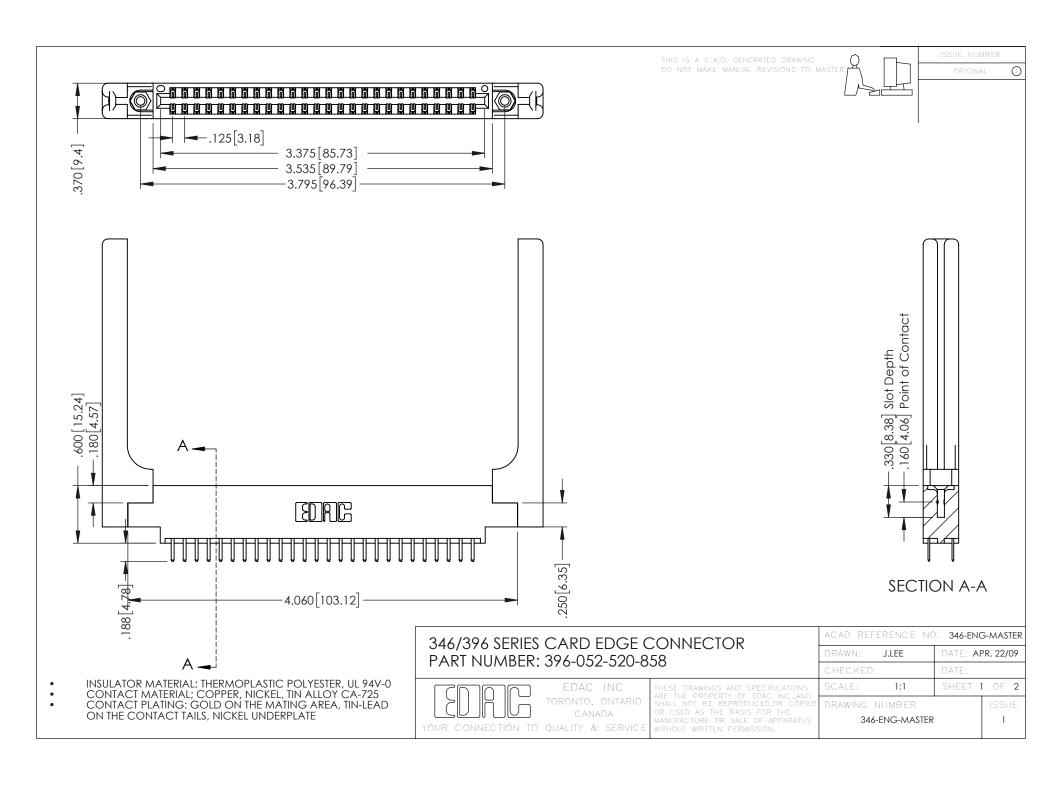

**Contact Code 555** 

**Contact Code 556** 

INSULATOR MATERIAL: THERMOPLASTIC POLYESTER, UL 94V-0 CONTACT MATERIAL; COPPER, NICKEL, TIN ALLOY CA-725

CONTACT PLATING: GOLD ON THE MATING AREA, TIN-LEAD ON THE CONTACT TAILS, NICKEL UNDERPLATE

## 346/396 SERIES CARD EDGE CONNECTOR CONTACT CODE 555,556,558,559,560 DIMENSIONS

YOUR CONNECTION TO QUALITY & SERVICE

|   | ACAD REFERENCE NO. 346-ENG-MASTER |                  |
|---|-----------------------------------|------------------|
|   | DRAWN: J.LEE                      | DATE: APR. 22/09 |
|   | CHECKED:                          | DATE:            |
|   | SCALE: 1:1                        | SHEET 2 OF 2     |
| D | DRAWING NUMBER                    | ISSUE            |

346-ENG-MASTER