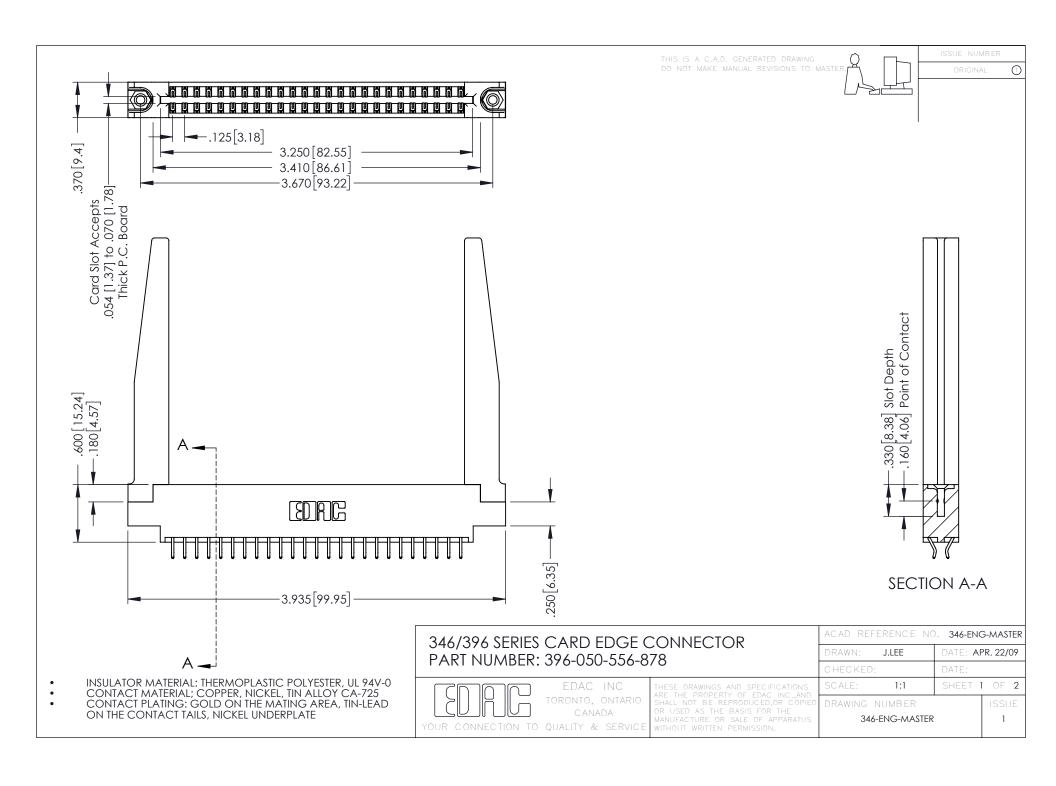

**Contact Code 555** 

**Contact Code 556** 

INSULATOR MATERIAL: THERMOPLASTIC POLYESTER, UL 94V-0 CONTACT MATERIAL; COPPER, NICKEL, TIN ALLOY CA-725

CONTACT PLATING: GOLD ON THE MATING AREA, TIN-LEAD ON THE CONTACT TAILS, NICKEL UNDERPLATE

## 346/396 SERIES CARD EDGE CONNECTOR CONTACT CODE 555,556,558,559,560 DIMENSIONS

YOUR CONNECTION TO QUALITY & SERVICE

|   | ACAD REFERENCE NO. 346-ENG-MASTER |                         |
|---|-----------------------------------|-------------------------|
|   | DRAWN: J.LEE                      | DATE: <b>APR. 22/09</b> |
|   | CHECKED:                          | DATE:                   |
|   | SCALE: 1:1                        | SHEET 2 OF 2            |
| D | DRAWING NUMBER                    | ISSUE                   |