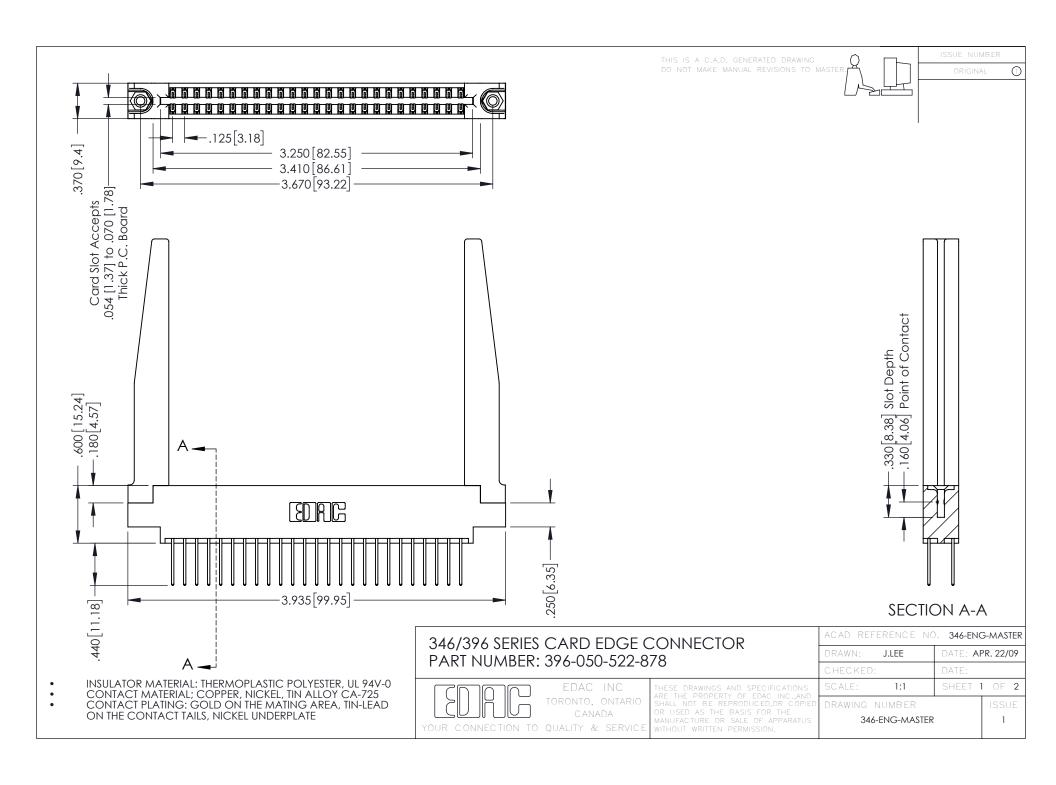

**Contact Code 555** 

**Contact Code 556** 

INSULATOR MATERIAL: THERMOPLASTIC POLYESTER, UL 94V-0 CONTACT MATERIAL; COPPER, NICKEL, TIN ALLOY CA-725

CONTACT PLATING: GOLD ON THE MATING AREA, TIN-LEAD ON THE CONTACT TAILS, NICKEL UNDERPLATE

## 346/396 SERIES CARD EDGE CONNECTOR CONTACT CODE 555,556,558,559,560 DIMENSIONS

YOUR CONNECTION TO QUALITY & SERVICE

|   | ACAD REFERENCE NO. 346-ENG-MASTER |                  |
|---|-----------------------------------|------------------|
|   | DRAWN: J.LEE                      | DATE: APR. 22/09 |
|   | CHECKED:                          | DATE:            |
|   | SCALE: 1:1                        | SHEET 2 OF 2     |
| D | DRAWING NUMBER                    | ISSUE            |

346-ENG-MASTER