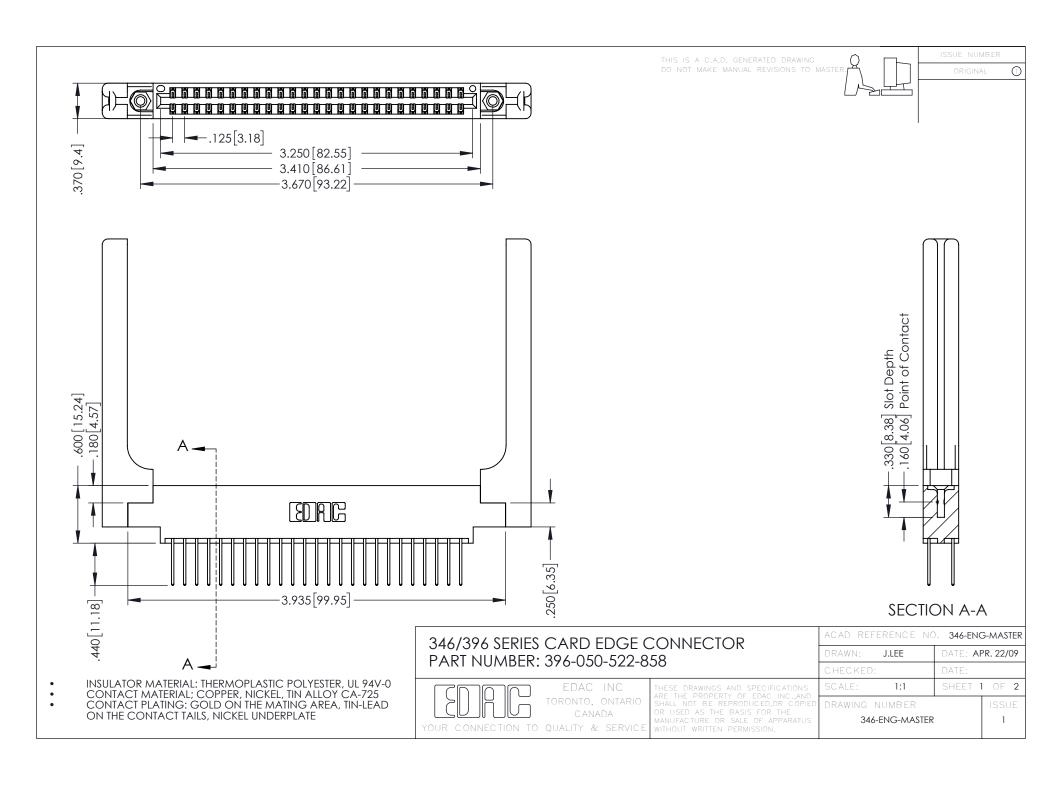

**Contact Code 555** 

**Contact Code 556** 

INSULATOR MATERIAL: THERMOPLASTIC POLYESTER, UL 94V-0 CONTACT MATERIAL; COPPER, NICKEL, TIN ALLOY CA-725

CONTACT PLATING: GOLD ON THE MATING AREA, TIN-LEAD ON THE CONTACT TAILS, NICKEL UNDERPLATE