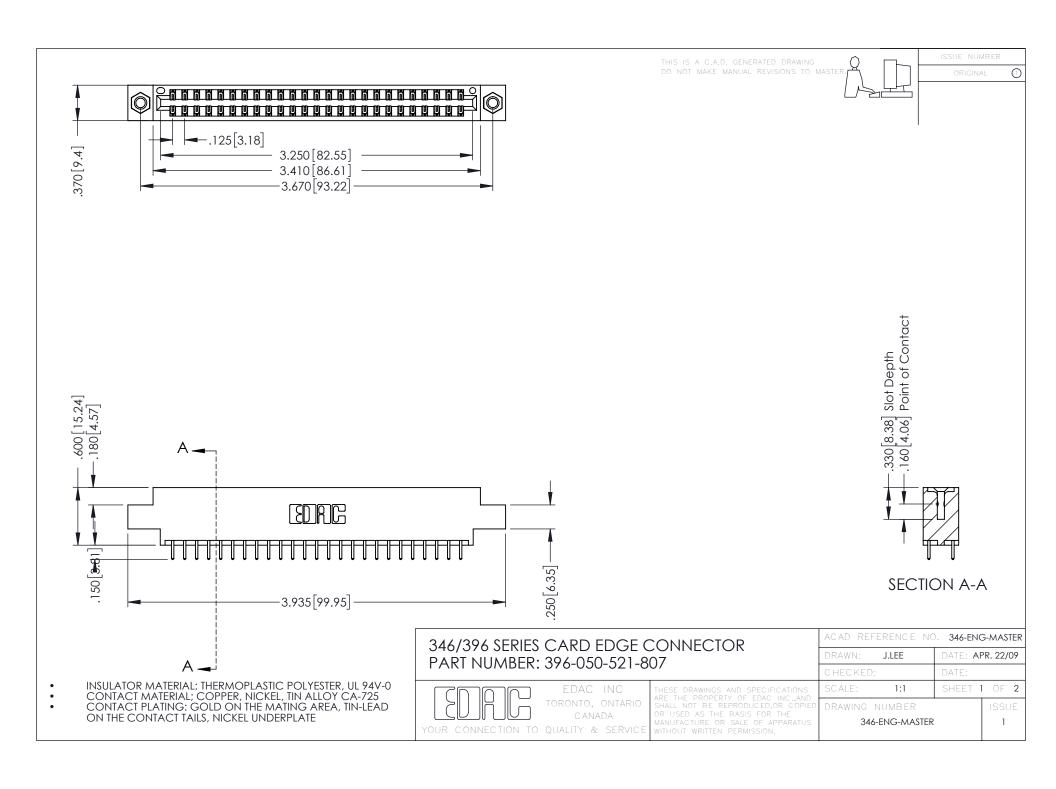

**Contact Code 555** 

**Contact Code 556** 

INSULATOR MATERIAL: THERMOPLASTIC POLYESTER, UL 94V-0 CONTACT MATERIAL; COPPER, NICKEL, TIN ALLOY CA-725

CONTACT PLATING: GOLD ON THE MATING AREA, TIN-LEAD ON THE CONTACT TAILS, NICKEL UNDERPLATE

## 346/396 SERIES CARD EDGE CONNECTOR CONTACT CODE 555,556,558,559,560 DIMENSIONS

YOUR CONNECTION TO QUALITY & SERVICE

|   | ACAD REFERENCE NO. 346-ENG-MASTER |                         |
|---|-----------------------------------|-------------------------|
|   | DRAWN: J.LEE                      | DATE: <b>APR. 22/09</b> |
|   | CHECKED:                          | DATE:                   |
|   | SCALE: 1:1                        | SHEET 2 OF 2            |
| D | DRAWING NUMBER                    | ISSUE                   |

346-ENG-MASTER