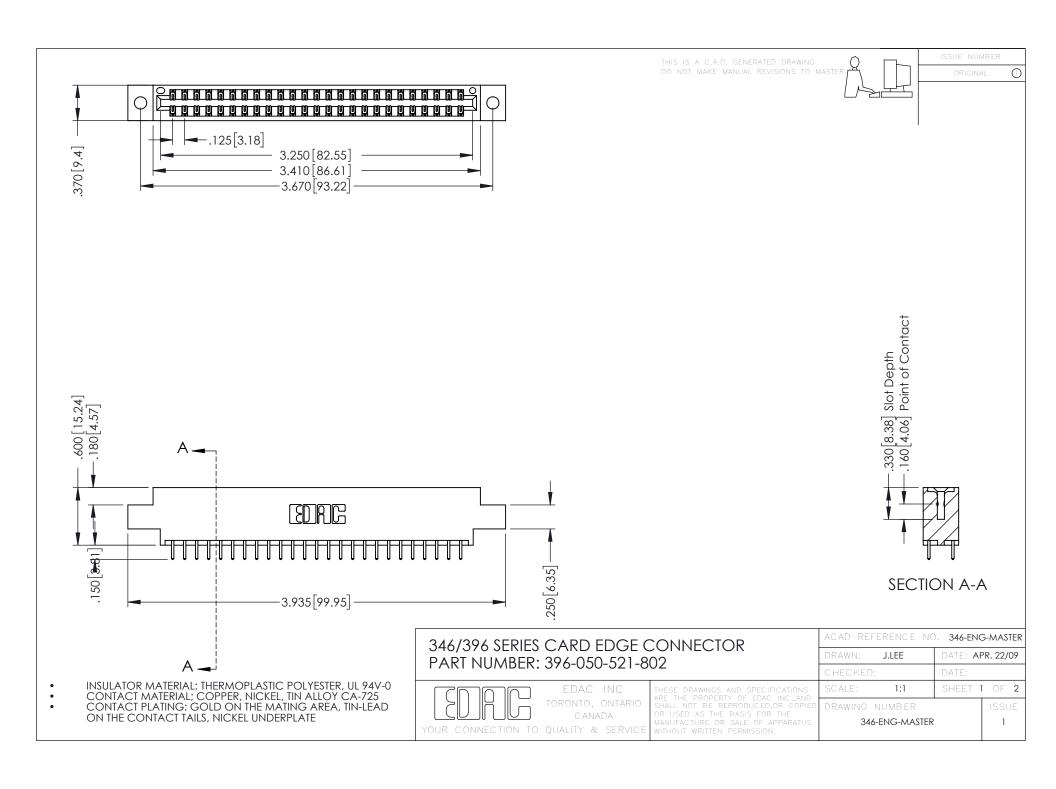

**Contact Code 555** 

**Contact Code 556** 

INSULATOR MATERIAL: THERMOPLASTIC POLYESTER, UL 94V-0 CONTACT MATERIAL; COPPER, NICKEL, TIN ALLOY CA-725

CONTACT PLATING: GOLD ON THE MATING AREA, TIN-LEAD ON THE CONTACT TAILS, NICKEL UNDERPLATE

## 346/396 SERIES CARD EDGE CONNECTOR CONTACT CODE 555,556,558,559,560 DIMENSIONS

YOUR CONNECTION TO QUALITY & SERVICE

|   | ACAD REFERENCE NO. 346-ENG-MASTER |                  |
|---|-----------------------------------|------------------|
|   | DRAWN: J.LEE                      | DATE: APR. 22/09 |
|   | CHECKED:                          | DATE:            |
|   | SCALE: 1:1                        | SHEET 2 OF 2     |
| D | DRAWING NUMBER                    | ISSUE            |

346-ENG-MASTER