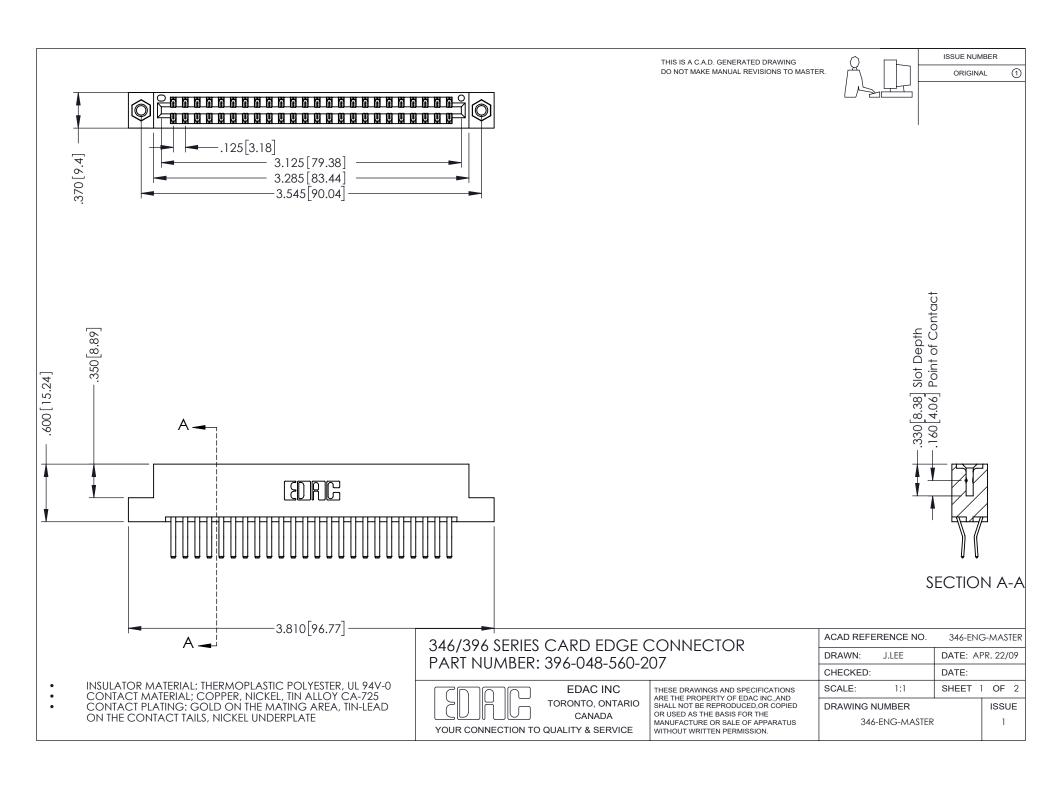

## **Contact Code 556**

INSULATOR MATERIAL: THERMOPLASTIC POLYESTER, UL 94V-0 CONTACT MATERIAL; COPPER, NICKEL, TIN ALLOY CA-725 CONTACT PLATING: GOLD ON THE MATING AREA, TIN-LEAD

ON THE CONTACT TAILS, NICKEL UNDERPLATE

## 346/396 SERIES CARD EDGE CONNECTOR CONTACT CODE 555,556,558,559,560 DIMENSIONS

YOUR CONNECTION TO QUALITY & SERVICE

**EDAC INC** TORONTO, ONTARIO CANADA

THESE DRAWINGS AND SPECIFICATIONS ARE THE PROPERTY OF EDAC INC.,AND SHALL NOT BE REPRODUCED, OR COPIED OR USED AS THE BASIS FOR THE MANUFACTURE OR SALE OF APPARATUS WITHOUT WRITTEN PERMISSION.