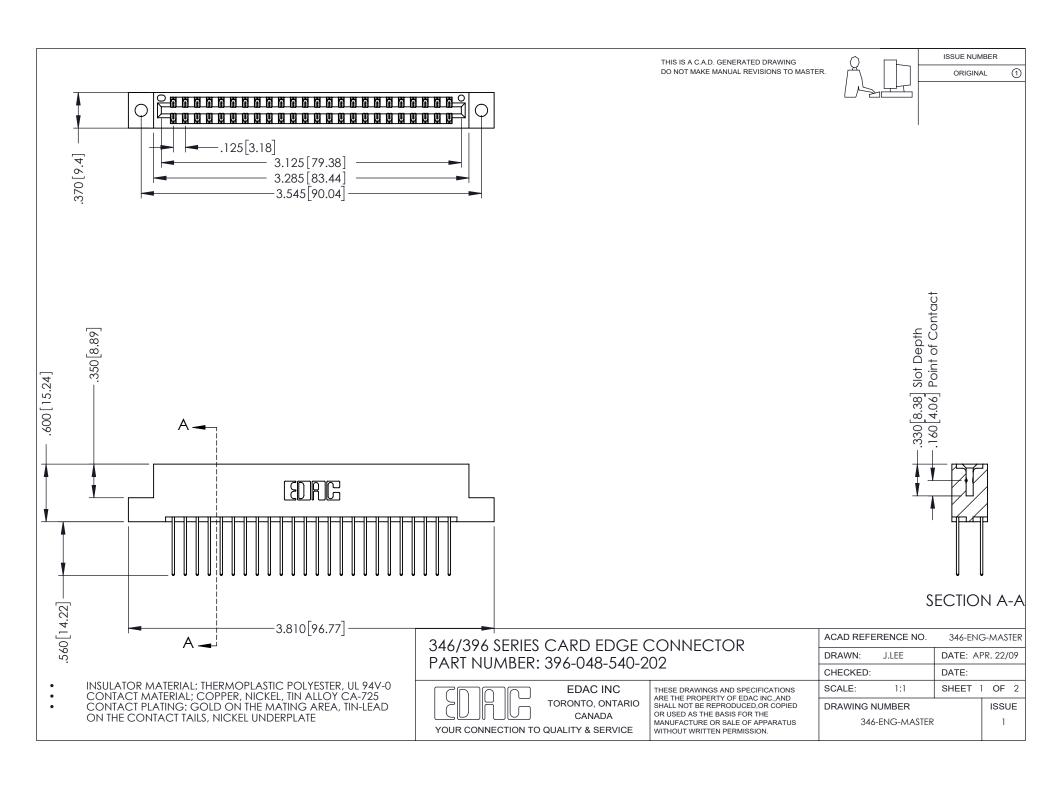

## **Contact Code 556**

INSULATOR MATERIAL: THERMOPLASTIC POLYESTER, UL 94V-0 CONTACT MATERIAL; COPPER, NICKEL, TIN ALLOY CA-725 CONTACT PLATING: GOLD ON THE MATING AREA, TIN-LEAD

ON THE CONTACT TAILS, NICKEL UNDERPLATE

## 346/396 SERIES CARD EDGE CONNECTOR CONTACT CODE 555,556,558,559,560 DIMENSIONS

YOUR CONNECTION TO QUALITY & SERVICE

**EDAC INC** TORONTO, ONTARIO CANADA

THESE DRAWINGS AND SPECIFICATIONS ARE THE PROPERTY OF EDAC INC.,AND SHALL NOT BE REPRODUCED, OR COPIED OR USED AS THE BASIS FOR THE MANUFACTURE OR SALE OF APPARATUS WITHOUT WRITTEN PERMISSION.