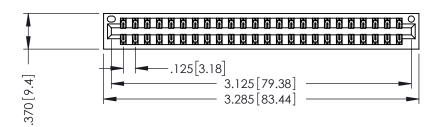

THIS IS A C.A.D. GENERATED DRAWING DO NOT MAKE MANUAL REVISIONS TO MASTER.

ISSUE NUMBER

ORIGINAL

1

346/396 SERIES CARD EDGE CONNECTOR PART NUMBER: 396-048-540-201

YOUR CONNECTION TO QUALITY & SERVICE

TORONTO, ONTARIO CANADA

THESE DRAWINGS AND SPECIFICATIONS ARE THE PROPERTY OF EDAC INC.,AND SHALL NOT BE REPRODUCED, OR COPIED OR USED AS THE BASIS FOR THE MANUFACTURE OR SALE OF APPARATUS WITHOUT WRITTEN PERMISSION.

| ACAD REFERENCE NO. | 346-ENG-MASTER   |
|--------------------|------------------|
| DRAWN: J.LEE       | DATE: APR. 22/09 |
| CHECKED:           | DATE:            |
| SCALE: 1:1         | SHEET 1 OF 2     |
| DRAWING NUMBER     | ISSUE            |