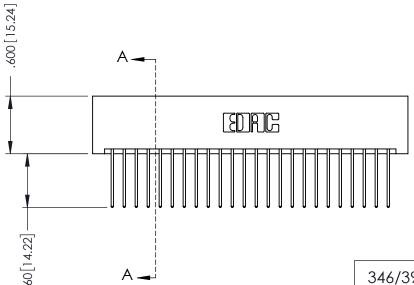

**SECTION A-A** 

.330 [8.38] Slot Depth .160 [4.06] Point of Contact

346-ENG-MASTER

INSULATOR MATERIAL: THERMOPLASTIC POLYESTER, UL 94V-0 CONTACT MATERIAL; COPPER, NICKEL, TIN ALLOY CA-725 CONTACT PLATING: GOLD ON THE MATING AREA, TIN-LEAD ON THE CONTACT TAILS, NICKEL UNDERPLATE

**EDAC INC** 

ISSUE NUMBER ORIGINAL 1