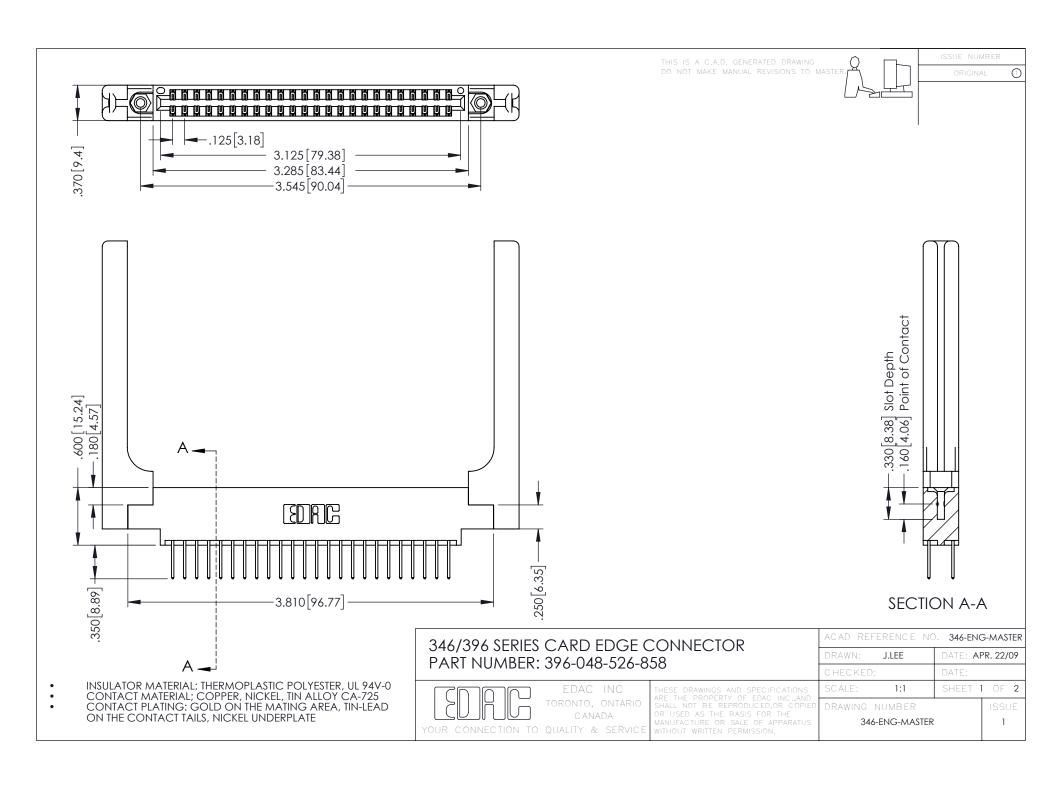

**Contact Code 555** 

**Contact Code 556** 

INSULATOR MATERIAL: THERMOPLASTIC POLYESTER, UL 94V-0 CONTACT MATERIAL; COPPER, NICKEL, TIN ALLOY CA-725

CONTACT PLATING: GOLD ON THE MATING AREA, TIN-LEAD ON THE CONTACT TAILS, NICKEL UNDERPLATE

## 346/396 SERIES CARD EDGE CONNECTOR CONTACT CODE 555,556,558,559,560 DIMENSIONS

YOUR CONNECTION TO QUALITY & SERVICE

|   | ACAD REFERENCE NO. 346-ENG-MASTER |                  |
|---|-----------------------------------|------------------|
|   | DRAWN: J.LEE                      | DATE: APR. 22/09 |
|   | CHECKED:                          | DATE:            |
|   | SCALE: 1:1                        | SHEET 2 OF 2     |
| D | DRAWING NUMBER                    | ISSUE            |

346-ENG-MASTER