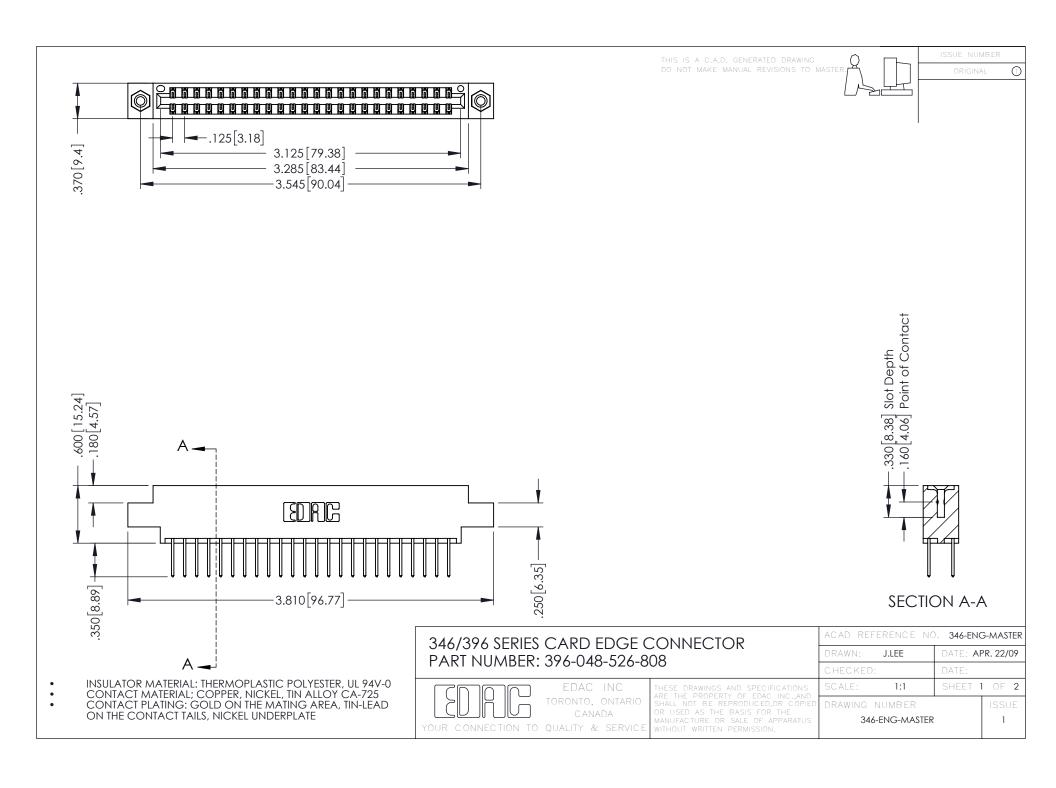

**Contact Code 555** 

**Contact Code 556** 

INSULATOR MATERIAL: THERMOPLASTIC POLYESTER, UL 94V-0 CONTACT MATERIAL; COPPER, NICKEL, TIN ALLOY CA-725

CONTACT PLATING: GOLD ON THE MATING AREA, TIN-LEAD ON THE CONTACT TAILS, NICKEL UNDERPLATE