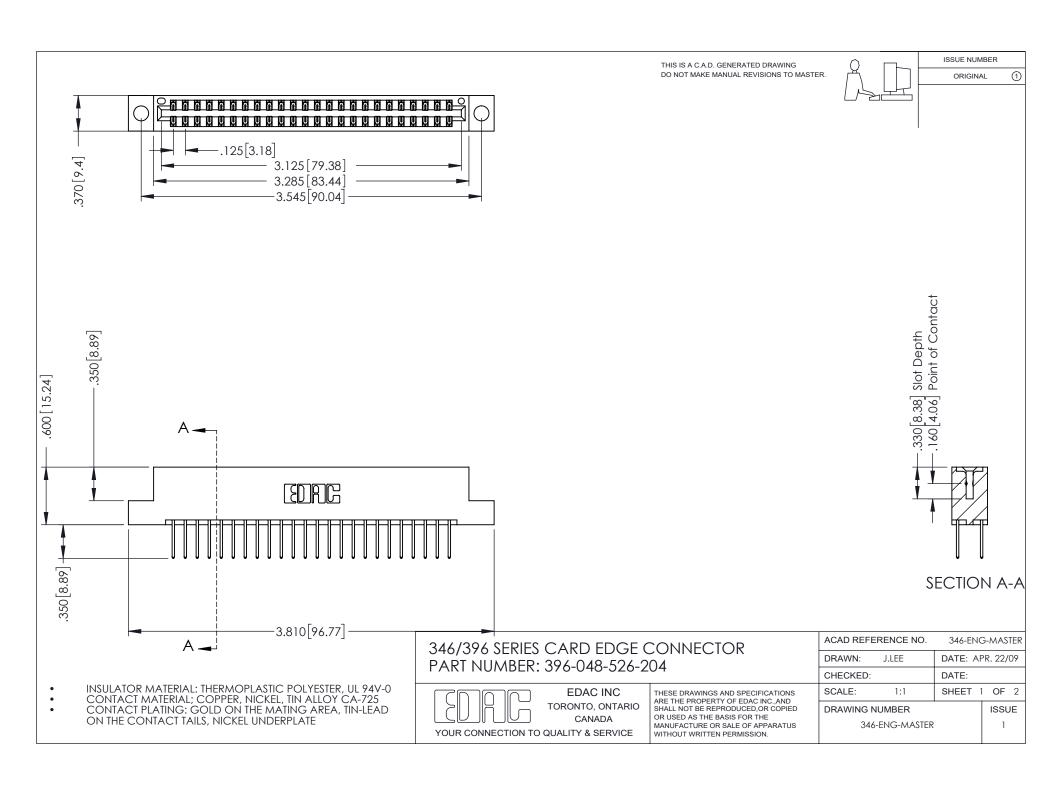

## **Contact Code 556**

INSULATOR MATERIAL: THERMOPLASTIC POLYESTER, UL 94V-0 CONTACT MATERIAL; COPPER, NICKEL, TIN ALLOY CA-725 CONTACT PLATING: GOLD ON THE MATING AREA, TIN-LEAD

ON THE CONTACT TAILS, NICKEL UNDERPLATE

## 346/396 SERIES CARD EDGE CONNECTOR CONTACT CODE 555,556,558,559,560 DIMENSIONS

YOUR CONNECTION TO QUALITY & SERVICE

**EDAC INC** TORONTO, ONTARIO CANADA

THESE DRAWINGS AND SPECIFICATIONS ARE THE PROPERTY OF EDAC INC.,AND SHALL NOT BE REPRODUCED, OR COPIED OR USED AS THE BASIS FOR THE MANUFACTURE OR SALE OF APPARATUS WITHOUT WRITTEN PERMISSION.