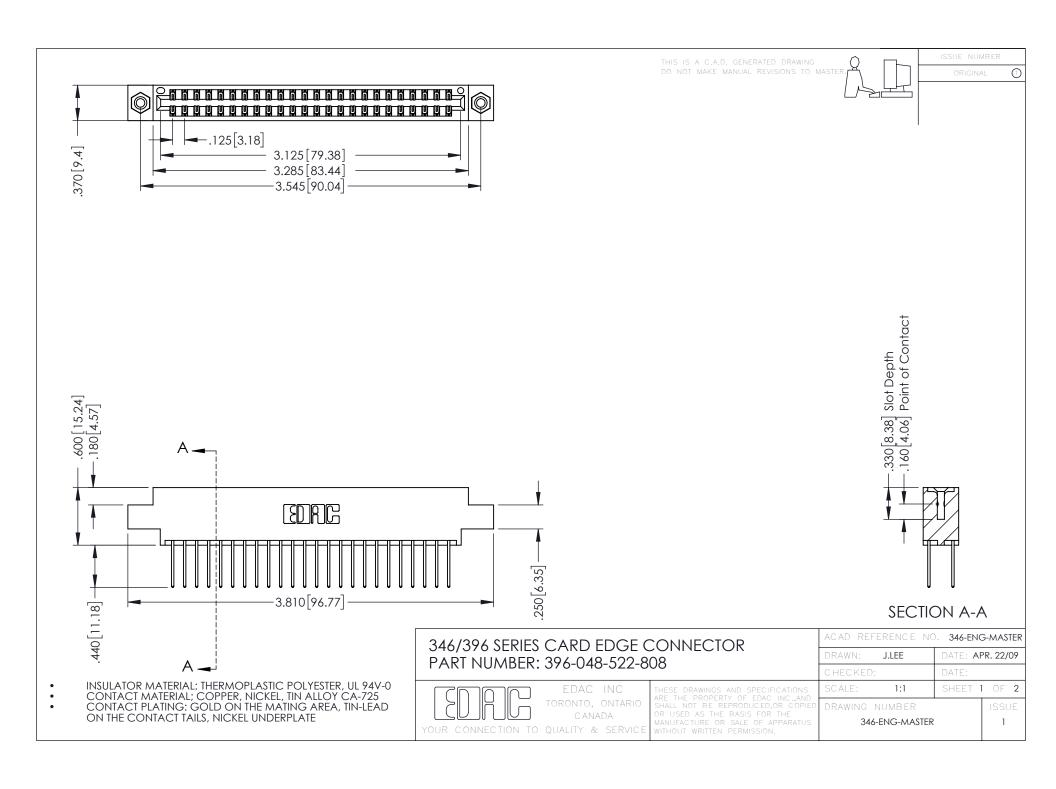

**Contact Code 555** 

**Contact Code 556** 

INSULATOR MATERIAL: THERMOPLASTIC POLYESTER, UL 94V-0 CONTACT MATERIAL; COPPER, NICKEL, TIN ALLOY CA-725

CONTACT PLATING: GOLD ON THE MATING AREA, TIN-LEAD ON THE CONTACT TAILS, NICKEL UNDERPLATE