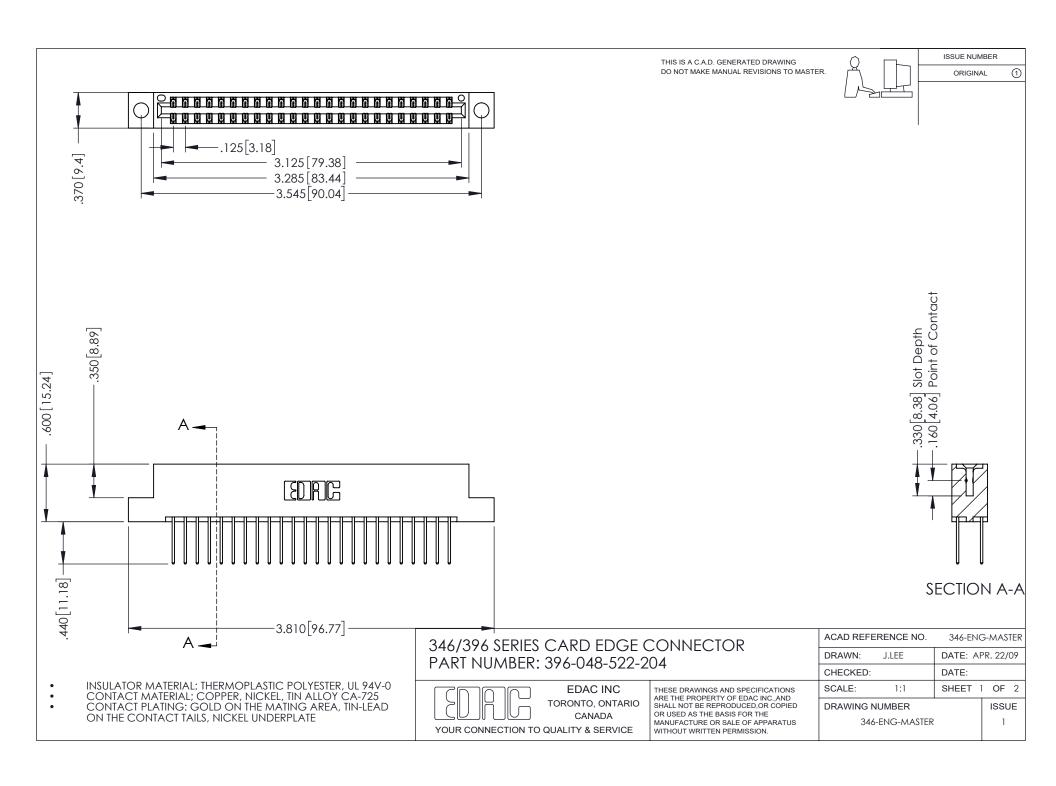

## **Contact Code 556**

INSULATOR MATERIAL: THERMOPLASTIC POLYESTER, UL 94V-0 CONTACT MATERIAL; COPPER, NICKEL, TIN ALLOY CA-725 CONTACT PLATING: GOLD ON THE MATING AREA, TIN-LEAD

ON THE CONTACT TAILS, NICKEL UNDERPLATE

## 346/396 SERIES CARD EDGE CONNECTOR CONTACT CODE 555,556,558,559,560 DIMENSIONS

YOUR CONNECTION TO QUALITY & SERVICE

**EDAC INC** TORONTO, ONTARIO CANADA

THESE DRAWINGS AND SPECIFICATIONS ARE THE PROPERTY OF EDAC INC.,AND SHALL NOT BE REPRODUCED, OR COPIED OR USED AS THE BASIS FOR THE MANUFACTURE OR SALE OF APPARATUS WITHOUT WRITTEN PERMISSION.