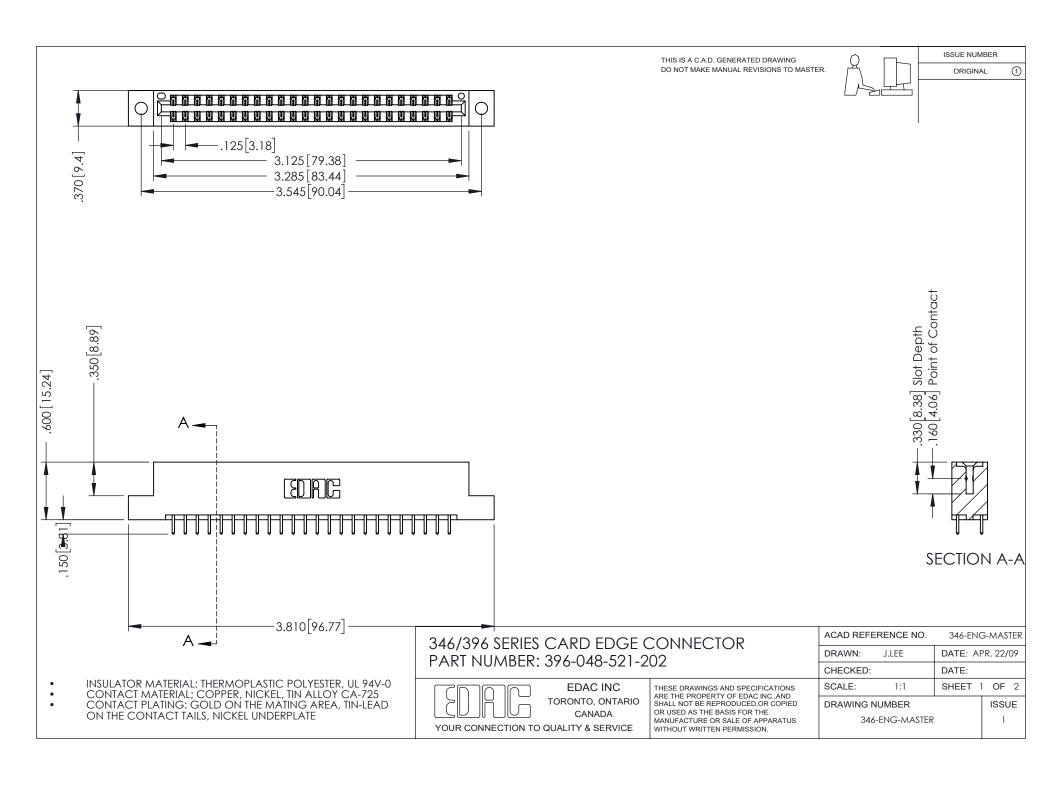

## **Contact Code 556**

INSULATOR MATERIAL: THERMOPLASTIC POLYESTER, UL 94V-0 CONTACT MATERIAL; COPPER, NICKEL, TIN ALLOY CA-725 CONTACT PLATING: GOLD ON THE MATING AREA, TIN-LEAD

ON THE CONTACT TAILS, NICKEL UNDERPLATE

## 346/396 SERIES CARD EDGE CONNECTOR CONTACT CODE 555,556,558,559,560 DIMENSIONS

YOUR CONNECTION TO QUALITY & SERVICE

**EDAC INC** TORONTO, ONTARIO CANADA

THESE DRAWINGS AND SPECIFICATIONS ARE THE PROPERTY OF EDAC INC.,AND SHALL NOT BE REPRODUCED, OR COPIED OR USED AS THE BASIS FOR THE MANUFACTURE OR SALE OF APPARATUS WITHOUT WRITTEN PERMISSION.