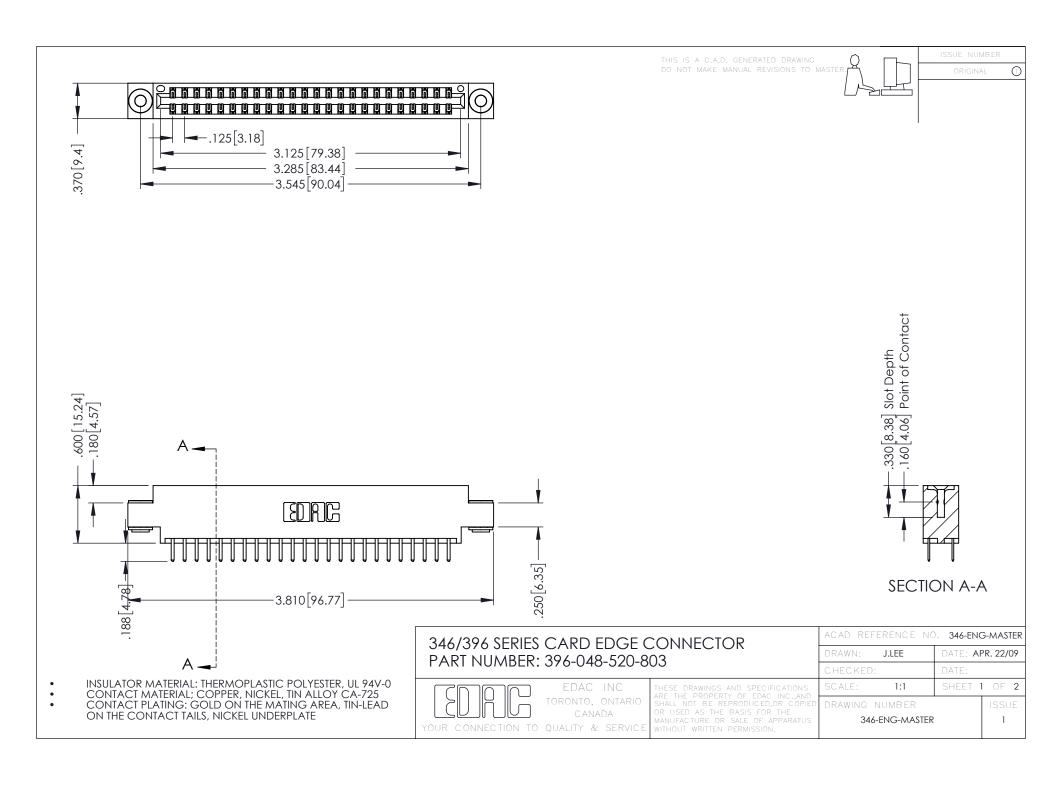

**Contact Code 555** 

**Contact Code 556** 

INSULATOR MATERIAL: THERMOPLASTIC POLYESTER, UL 94V-0 CONTACT MATERIAL; COPPER, NICKEL, TIN ALLOY CA-725

CONTACT PLATING: GOLD ON THE MATING AREA, TIN-LEAD ON THE CONTACT TAILS, NICKEL UNDERPLATE

## 346/396 SERIES CARD EDGE CONNECTOR CONTACT CODE 555,556,558,559,560 DIMENSIONS

YOUR CONNECTION TO QUALITY & SERVICE

|   | ACAD REFERENCE NO. 346-ENG-MASTER |                         |
|---|-----------------------------------|-------------------------|
|   | DRAWN: J.LEE                      | DATE: <b>APR. 22/09</b> |
|   | CHECKED:                          | DATE:                   |
|   | SCALE: 1:1                        | SHEET 2 OF 2            |
| D | DRAWING NUMBER                    | ISSUE                   |

346-ENG-MASTER