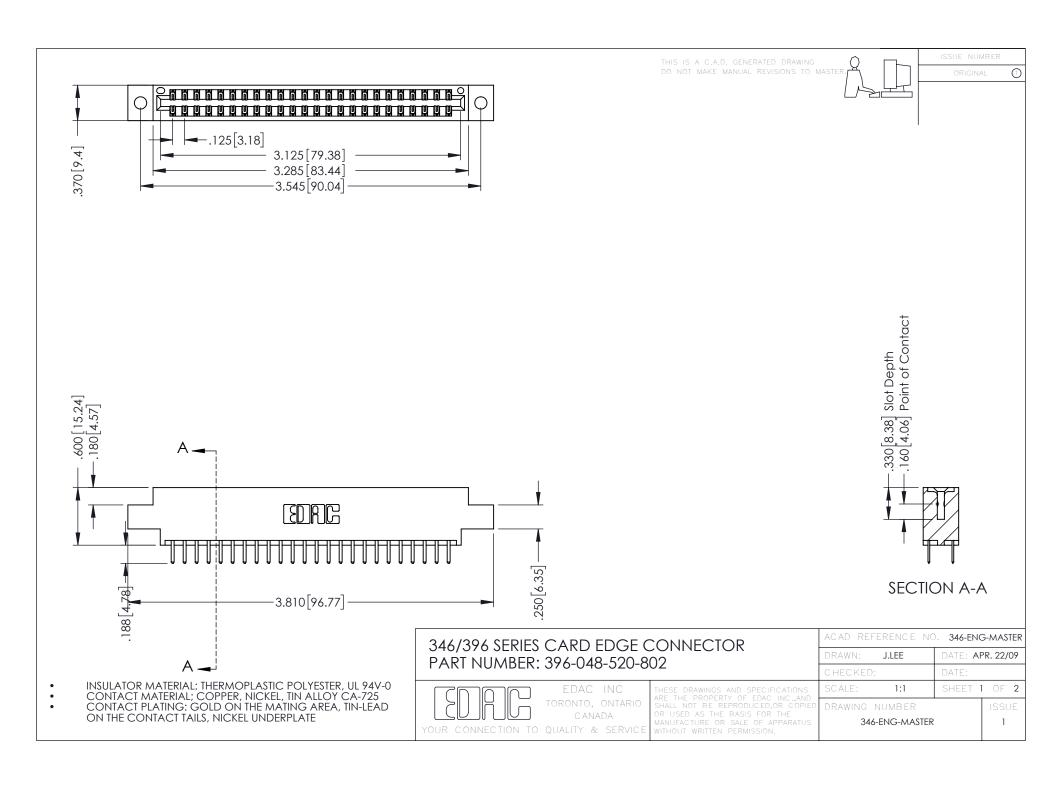

**Contact Code 555** 

**Contact Code 556** 

INSULATOR MATERIAL: THERMOPLASTIC POLYESTER, UL 94V-0 CONTACT MATERIAL; COPPER, NICKEL, TIN ALLOY CA-725

CONTACT PLATING: GOLD ON THE MATING AREA, TIN-LEAD ON THE CONTACT TAILS, NICKEL UNDERPLATE