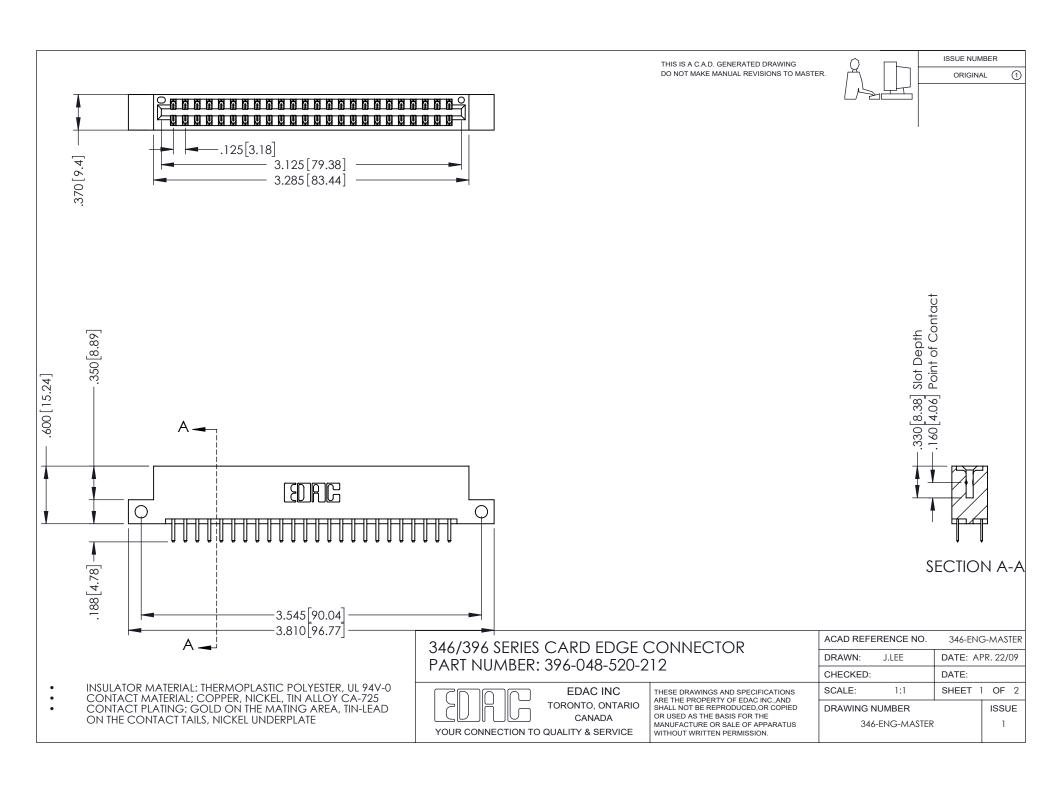

## **Contact Code 556**

INSULATOR MATERIAL: THERMOPLASTIC POLYESTER, UL 94V-0 CONTACT MATERIAL; COPPER, NICKEL, TIN ALLOY CA-725 CONTACT PLATING: GOLD ON THE MATING AREA, TIN-LEAD

ON THE CONTACT TAILS, NICKEL UNDERPLATE

## 346/396 SERIES CARD EDGE CONNECTOR CONTACT CODE 555,556,558,559,560 DIMENSIONS

YOUR CONNECTION TO QUALITY & SERVICE

**EDAC INC** TORONTO, ONTARIO CANADA

THESE DRAWINGS AND SPECIFICATIONS ARE THE PROPERTY OF EDAC INC.,AND SHALL NOT BE REPRODUCED, OR COPIED OR USED AS THE BASIS FOR THE MANUFACTURE OR SALE OF APPARATUS WITHOUT WRITTEN PERMISSION.