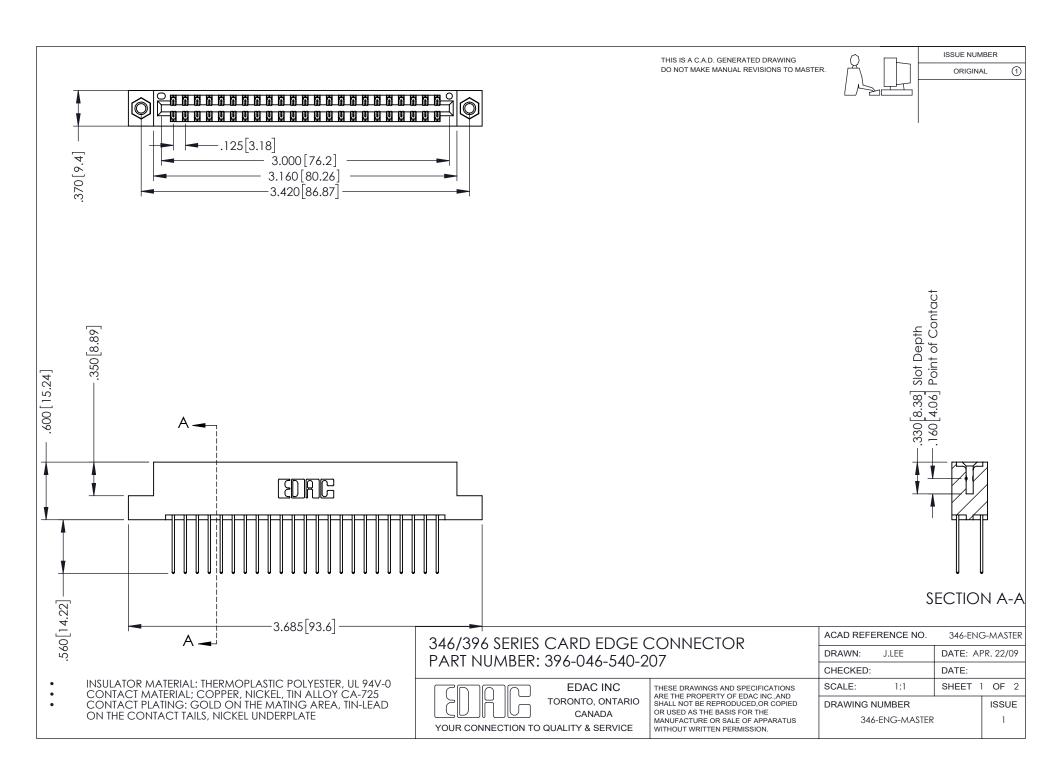

## **Contact Code 556**

INSULATOR MATERIAL: THERMOPLASTIC POLYESTER, UL 94V-0 CONTACT MATERIAL; COPPER, NICKEL, TIN ALLOY CA-725 CONTACT PLATING: GOLD ON THE MATING AREA, TIN-LEAD

ON THE CONTACT TAILS, NICKEL UNDERPLATE

## 346/396 SERIES CARD EDGE CONNECTOR CONTACT CODE 555,556,558,559,560 DIMENSIONS

YOUR CONNECTION TO QUALITY & SERVICE

**EDAC INC** TORONTO, ONTARIO CANADA

THESE DRAWINGS AND SPECIFICATIONS ARE THE PROPERTY OF EDAC INC.,AND SHALL NOT BE REPRODUCED, OR COPIED OR USED AS THE BASIS FOR THE MANUFACTURE OR SALE OF APPARATUS WITHOUT WRITTEN PERMISSION.