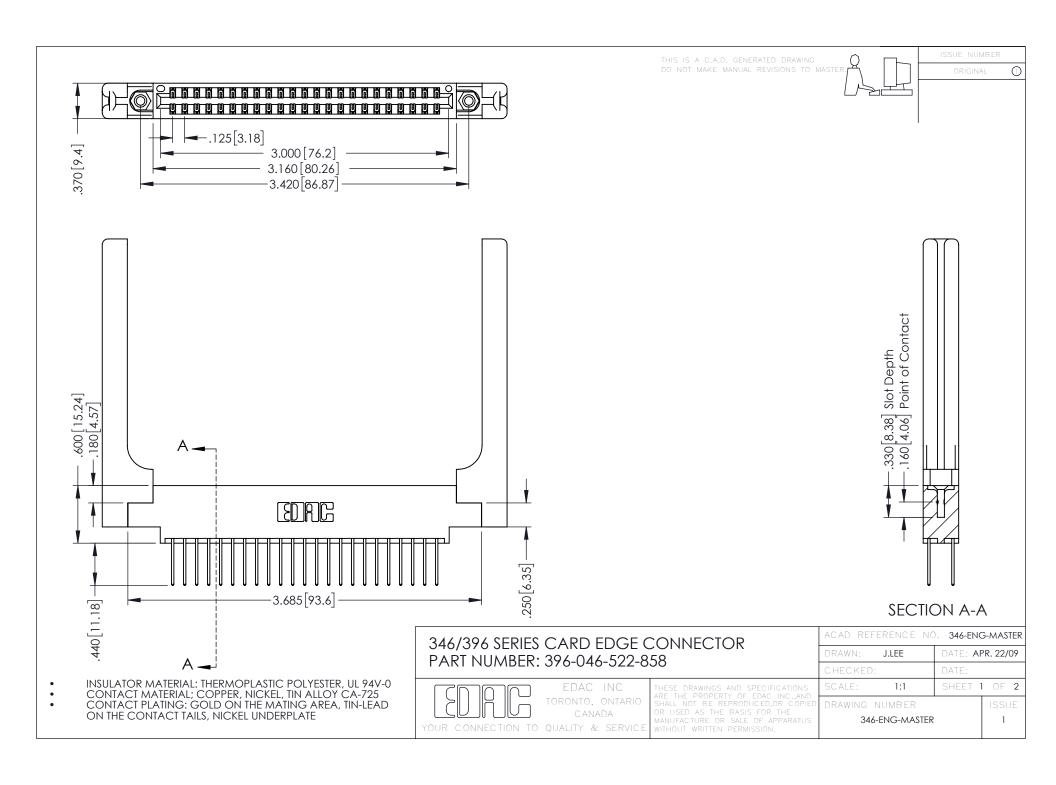

**Contact Code 555** 

**Contact Code 556** 

INSULATOR MATERIAL: THERMOPLASTIC POLYESTER, UL 94V-0 CONTACT MATERIAL; COPPER, NICKEL, TIN ALLOY CA-725

CONTACT PLATING: GOLD ON THE MATING AREA, TIN-LEAD ON THE CONTACT TAILS, NICKEL UNDERPLATE

## 346/396 SERIES CARD EDGE CONNECTOR CONTACT CODE 555,556,558,559,560 DIMENSIONS

YOUR CONNECTION TO QUALITY & SERVICE

|   | ACAD REFERENCE NO. 346-ENG-MASTER |                  |
|---|-----------------------------------|------------------|
|   | DRAWN: J.LEE                      | DATE: APR. 22/09 |
|   | CHECKED:                          | DATE:            |
|   | SCALE: 1:1                        | SHEET 2 OF 2     |
| D | DRAWING NUMBER                    | ISSUE            |

346-ENG-MASTER