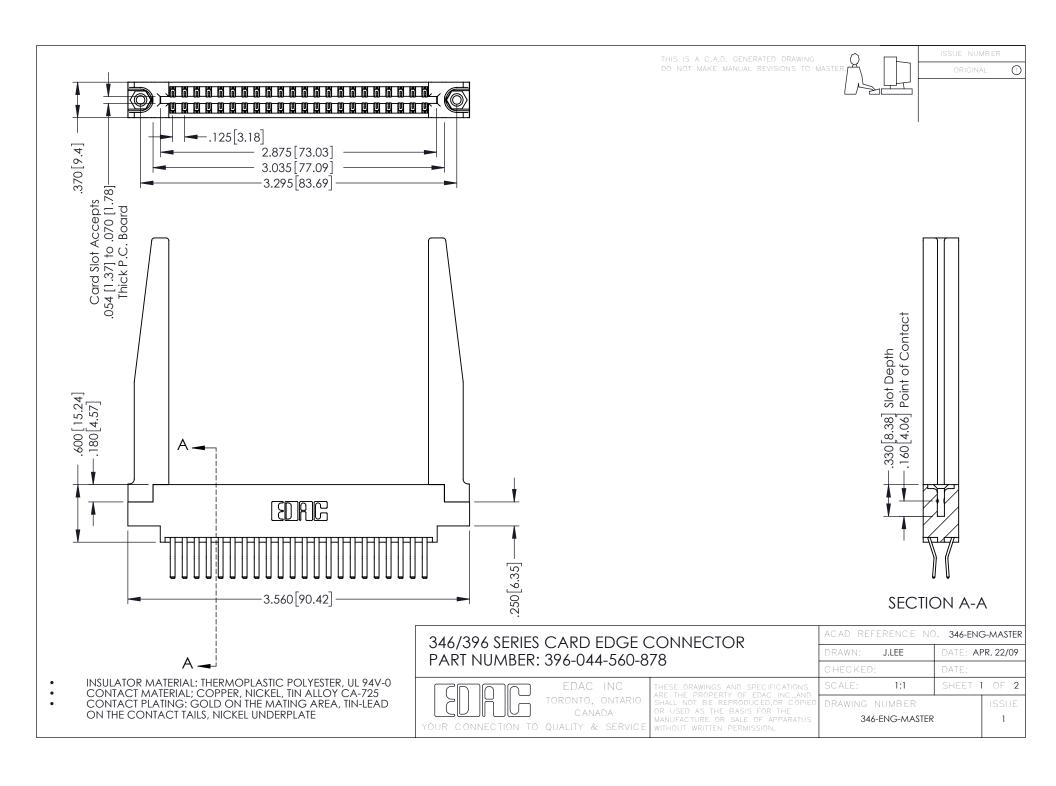

**Contact Code 555** 

**Contact Code 556** 

INSULATOR MATERIAL: THERMOPLASTIC POLYESTER, UL 94V-0 CONTACT MATERIAL; COPPER, NICKEL, TIN ALLOY CA-725

CONTACT PLATING: GOLD ON THE MATING AREA, TIN-LEAD ON THE CONTACT TAILS, NICKEL UNDERPLATE