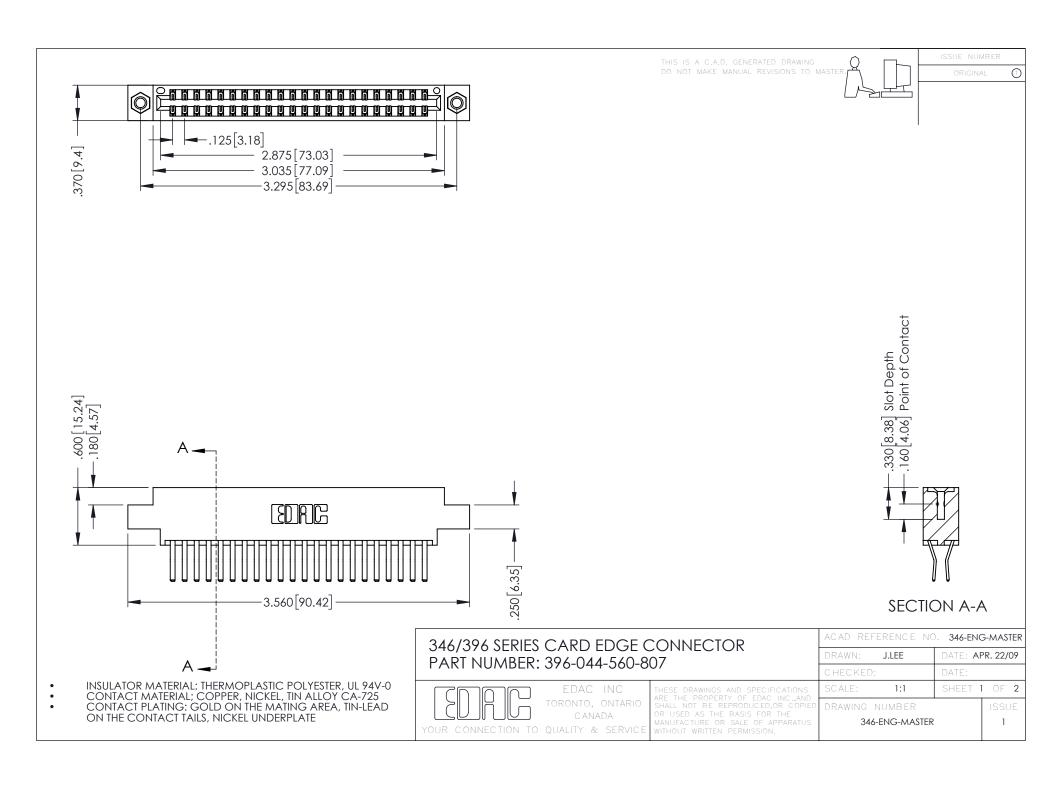

**Contact Code 555** 

**Contact Code 556** 

INSULATOR MATERIAL: THERMOPLASTIC POLYESTER, UL 94V-0 CONTACT MATERIAL; COPPER, NICKEL, TIN ALLOY CA-725

CONTACT PLATING: GOLD ON THE MATING AREA, TIN-LEAD ON THE CONTACT TAILS, NICKEL UNDERPLATE