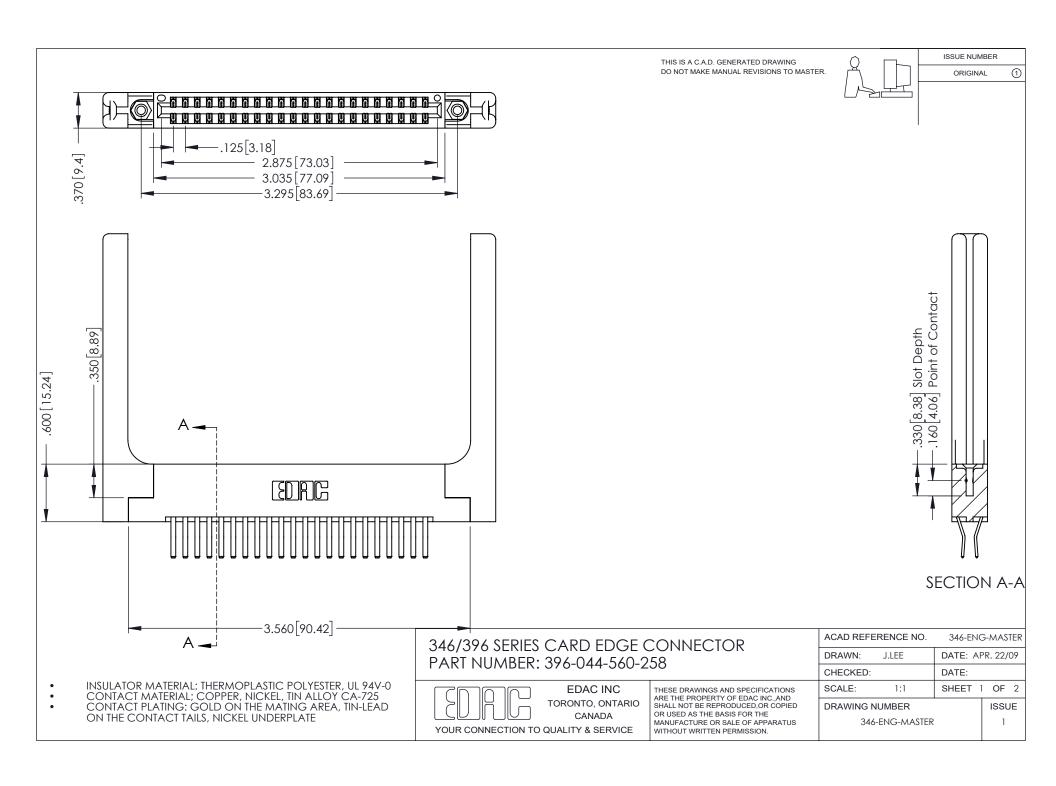

## **Contact Code 556**

INSULATOR MATERIAL: THERMOPLASTIC POLYESTER, UL 94V-0 CONTACT MATERIAL; COPPER, NICKEL, TIN ALLOY CA-725 CONTACT PLATING: GOLD ON THE MATING AREA, TIN-LEAD

ON THE CONTACT TAILS, NICKEL UNDERPLATE

## 346/396 SERIES CARD EDGE CONNECTOR CONTACT CODE 555,556,558,559,560 DIMENSIONS

YOUR CONNECTION TO QUALITY & SERVICE

**EDAC INC** TORONTO, ONTARIO CANADA

THESE DRAWINGS AND SPECIFICATIONS ARE THE PROPERTY OF EDAC INC.,AND SHALL NOT BE REPRODUCED, OR COPIED OR USED AS THE BASIS FOR THE MANUFACTURE OR SALE OF APPARATUS WITHOUT WRITTEN PERMISSION.