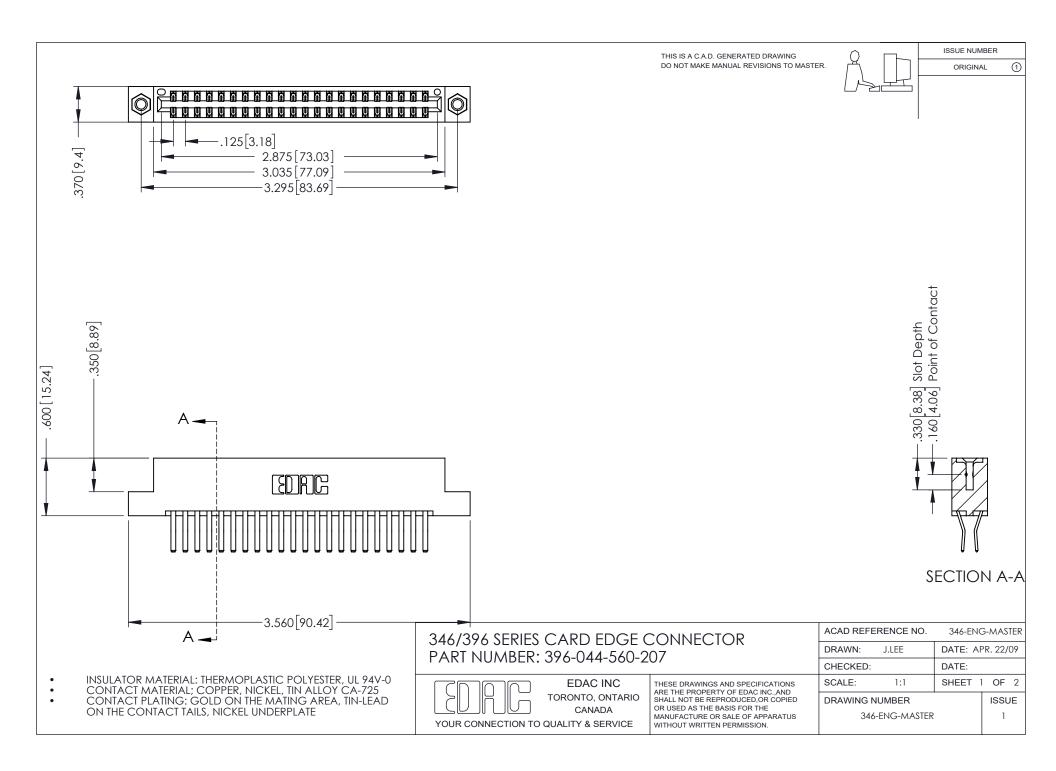

## **Contact Code 556**

INSULATOR MATERIAL: THERMOPLASTIC POLYESTER, UL 94V-0 CONTACT MATERIAL; COPPER, NICKEL, TIN ALLOY CA-725 CONTACT PLATING: GOLD ON THE MATING AREA, TIN-LEAD

ON THE CONTACT TAILS, NICKEL UNDERPLATE

## 346/396 SERIES CARD EDGE CONNECTOR CONTACT CODE 555,556,558,559,560 DIMENSIONS

YOUR CONNECTION TO QUALITY & SERVICE

**EDAC INC** TORONTO, ONTARIO CANADA

THESE DRAWINGS AND SPECIFICATIONS ARE THE PROPERTY OF EDAC INC.,AND SHALL NOT BE REPRODUCED, OR COPIED OR USED AS THE BASIS FOR THE MANUFACTURE OR SALE OF APPARATUS WITHOUT WRITTEN PERMISSION.