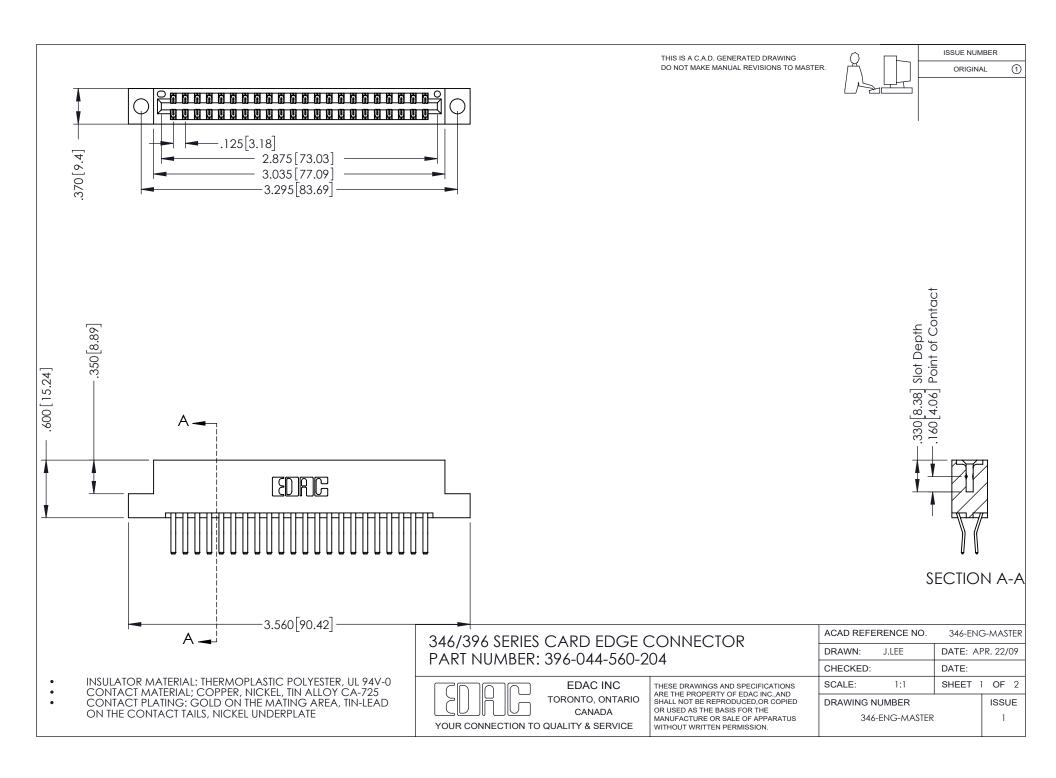

ISSUE NUMBER ORIGINAL 1

## **Contact Code 556**

INSULATOR MATERIAL: THERMOPLASTIC POLYESTER, UL 94V-0 CONTACT MATERIAL; COPPER, NICKEL, TIN ALLOY CA-725 CONTACT PLATING: GOLD ON THE MATING AREA, TIN-LEAD

ON THE CONTACT TAILS, NICKEL UNDERPLATE

## 346/396 SERIES CARD EDGE CONNECTOR CONTACT CODE 555,556,558,559,560 DIMENSIONS

YOUR CONNECTION TO QUALITY & SERVICE

**EDAC INC** TORONTO, ONTARIO CANADA

THESE DRAWINGS AND SPECIFICATIONS ARE THE PROPERTY OF EDAC INC.,AND SHALL NOT BE REPRODUCED, OR COPIED OR USED AS THE BASIS FOR THE MANUFACTURE OR SALE OF APPARATUS WITHOUT WRITTEN PERMISSION.

|  | ACAD REFERENCE NO. | 346-ENG-MASTER   |
|--|--------------------|------------------|
|  | DRAWN: J.LEE       | DATE: APR. 22/09 |
|  | CHECKED:           | DATE:            |
|  | SCALE: 1:1         | SHEET 2 OF 2     |
|  | DRAWING NUMBER     | ISSUE            |
|  | 346-ENG-MASTER     | 1                |