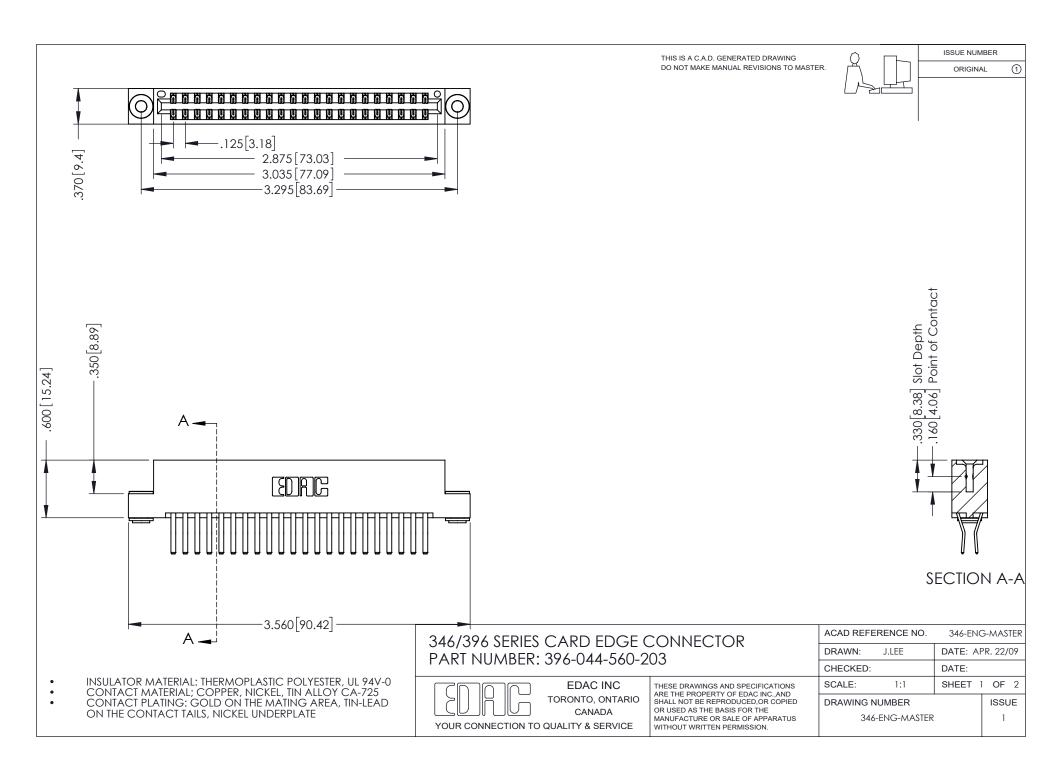

## **Contact Code 556**

INSULATOR MATERIAL: THERMOPLASTIC POLYESTER, UL 94V-0 CONTACT MATERIAL; COPPER, NICKEL, TIN ALLOY CA-725 CONTACT PLATING: GOLD ON THE MATING AREA, TIN-LEAD

ON THE CONTACT TAILS, NICKEL UNDERPLATE

## 346/396 SERIES CARD EDGE CONNECTOR CONTACT CODE 555,556,558,559,560 DIMENSIONS

YOUR CONNECTION TO QUALITY & SERVICE

**EDAC INC** TORONTO, ONTARIO CANADA

THESE DRAWINGS AND SPECIFICATIONS ARE THE PROPERTY OF EDAC INC.,AND SHALL NOT BE REPRODUCED, OR COPIED OR USED AS THE BASIS FOR THE MANUFACTURE OR SALE OF APPARATUS WITHOUT WRITTEN PERMISSION.