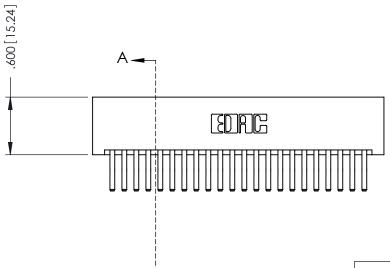

**SECTION A-A** 

.330 [8.38] Slot Depth .160 [4.06] Point of Contact

346-ENG-MASTER

ORIGINAL 1

ISSUE NUMBER

.120[3.05] .095[2.41] .170 [4.33] .245 [6.22] .125(3.18) to .210(5.33) .125(3.18) to .210(5.33) Outside Tails **Outside Tails** .045(1.14) to .060(1.52) .125(3.18) to .210(5.33) Between Tails Outside Tails

.060 [1.52] .060 [1.52] .150[3.81] .200 [5.08] .210[5.33] -.260[6.6] -.660[16.76] -.660 [16.76]

**Contact Code 555** 

.165[4.19] .375 [9.54] .125(3.18) to .210(5.33) .125(3.18) to .210(5.33)

**Contact Code 558** 

**Contact Code 559** 

**Contact Code 560** 

INSULATOR MATERIAL: THERMOPLASTIC POLYESTER, UL 94V-0 CONTACT MATERIAL; COPPER, NICKEL, TIN ALLOY CA-725

CONTACT PLATING: GOLD ON THE MATING AREA, TIN-LEAD ON THE CONTACT TAILS, NICKEL UNDERPLATE