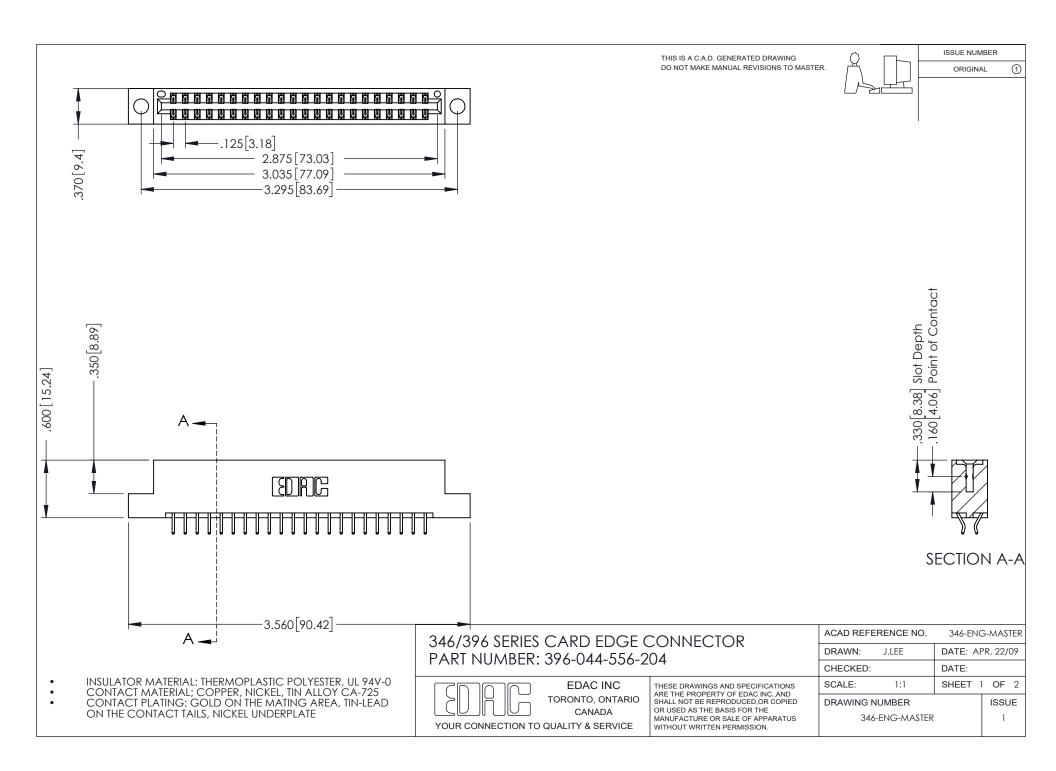

## **Contact Code 556**

INSULATOR MATERIAL: THERMOPLASTIC POLYESTER, UL 94V-0 CONTACT MATERIAL; COPPER, NICKEL, TIN ALLOY CA-725 CONTACT PLATING: GOLD ON THE MATING AREA, TIN-LEAD

ON THE CONTACT TAILS, NICKEL UNDERPLATE

## 346/396 SERIES CARD EDGE CONNECTOR CONTACT CODE 555,556,558,559,560 DIMENSIONS

YOUR CONNECTION TO QUALITY & SERVICE

**EDAC INC** TORONTO, ONTARIO CANADA

THESE DRAWINGS AND SPECIFICATIONS ARE THE PROPERTY OF EDAC INC.,AND SHALL NOT BE REPRODUCED, OR COPIED OR USED AS THE BASIS FOR THE MANUFACTURE OR SALE OF APPARATUS WITHOUT WRITTEN PERMISSION.