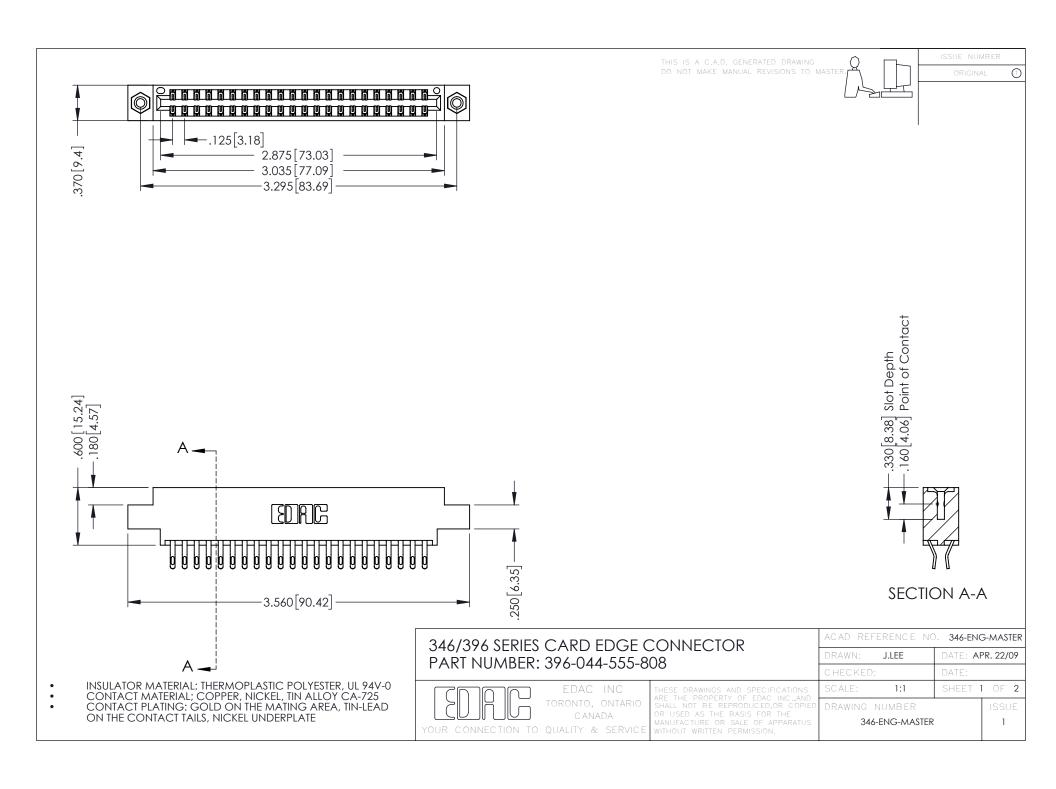

**Contact Code 555** 

**Contact Code 556** 

INSULATOR MATERIAL: THERMOPLASTIC POLYESTER, UL 94V-0 CONTACT MATERIAL; COPPER, NICKEL, TIN ALLOY CA-725

CONTACT PLATING: GOLD ON THE MATING AREA, TIN-LEAD ON THE CONTACT TAILS, NICKEL UNDERPLATE

## 346/396 SERIES CARD EDGE CONNECTOR CONTACT CODE 555,556,558,559,560 DIMENSIONS

YOUR CONNECTION TO QUALITY & SERVICE

|   | ACAD REFERENCE NO. 346-ENG-MASTER |                  |
|---|-----------------------------------|------------------|
|   | DRAWN: J.LEE                      | DATE: APR. 22/09 |
|   | CHECKED:                          | DATE:            |
|   | SCALE: 1:1                        | SHEET 2 OF 2     |
| D | DRAWING NUMBER                    | ISSUE            |

346-ENG-MASTER